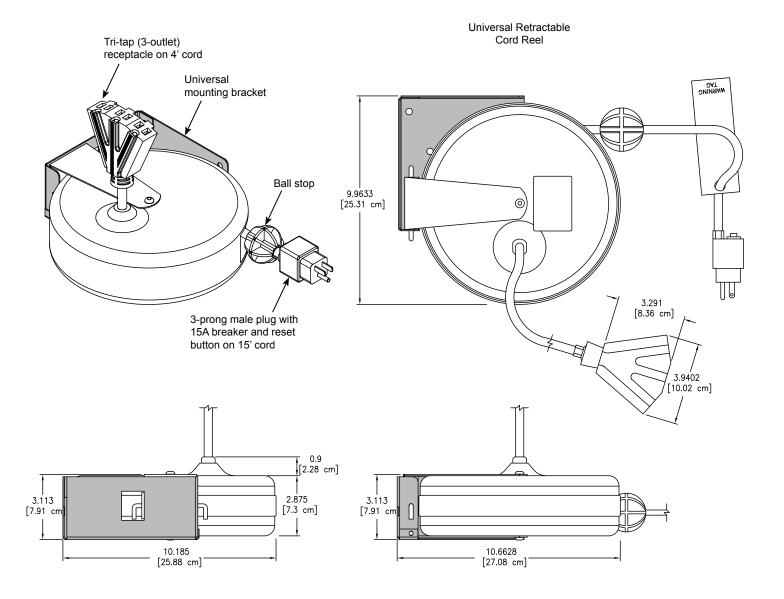

## Features and Benefits

- cUL listed
- 15' retractable, 15-amp power cord reel provides quick and easy power-access
- · Molded 3-prong male plug includes a 15-amp breaker and reset button
- · 12 AWG power cord and molded power connections provide durability
- 3-outlet, tri-tap receptacle provides power access
- Adjustable ball stop and releasable cord-locking ratchet holds the cord at any length up to 15'
- Universal mounting bracket mounts to the base panel of most Spectrum lecterns
- · Durable powder coated steel provides a long-lasting finish
- Warranted to be free of all defects in materials and workmanship with a 1-year warranty

## Specifications

| Electrical                 | <ul> <li>1875W, 15A, 125V</li> <li>15' nominal, 12 AWG retractable<br/>power cord</li> <li>Molded 3-prong male plug with 15A<br/>breaker and reset button</li> <li>Tri-tap (3-outlet) receptacle</li> <li>cUL listed</li> </ul> |
|----------------------------|---------------------------------------------------------------------------------------------------------------------------------------------------------------------------------------------------------------------------------|
| Universal mounting bracket | <ul> <li>Provides 3 different mounting positions</li> <li>16-gauge steel</li> <li>Black powder coat</li> <li>Includes mounting screws</li> </ul>                                                                                |
| Shipping weight (nominal)  | 11 lb [5 kg]                                                                                                                                                                                                                    |