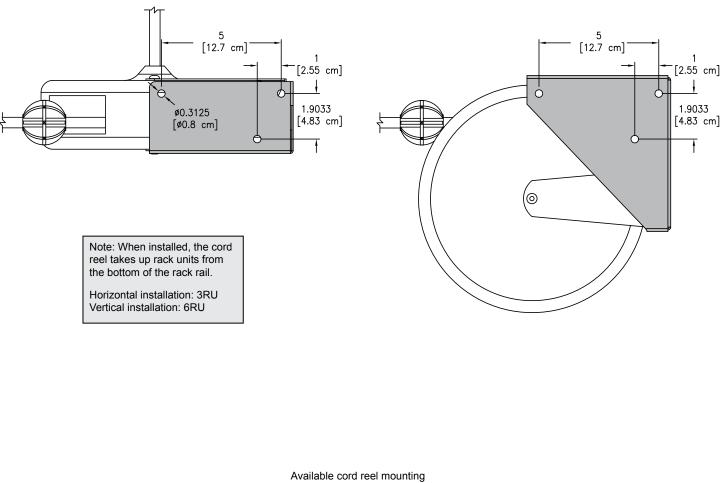

Mounting hole pattern in universal mounting bracket

positions on lectern base panel