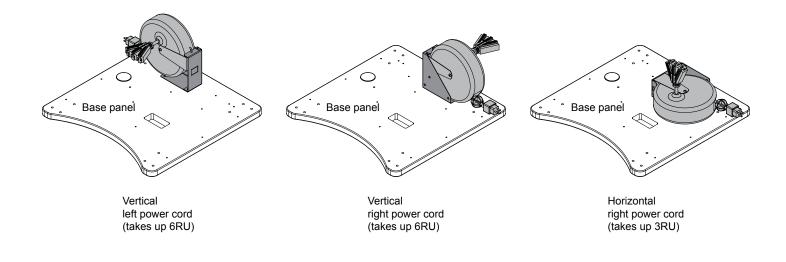

Mounting hole pattern in universal mounting bracket

positions on lectern base panel