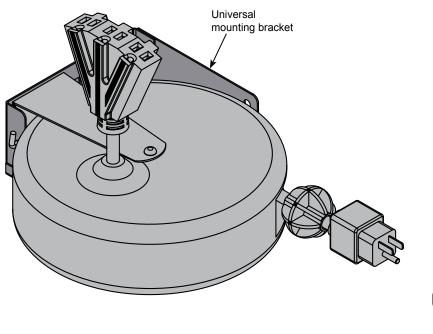

### **Technical Specifications**

99037

(Shown in horizontal position)

## Features and Benefits

- cUL listed
- 15' retractable, 15-amp power cord reel provides quick and easy power-access
- · Molded 3-prong male plug includes a 15-amp breaker and reset button
- · 12 AWG power cord and molded power connections provide durability
- 3-outlet, tri-tap receptacle provides power access
- Adjustable ball stop and releasable cord-locking ratchet holds the cord at any length up to 15'
- Universal mounting bracket mounts to the base panel of most Spectrum lecterns
- · Durable powder coated steel provides a long-lasting finish
- Warranted to be free of all defects in materials and workmanship with a 1-year warranty