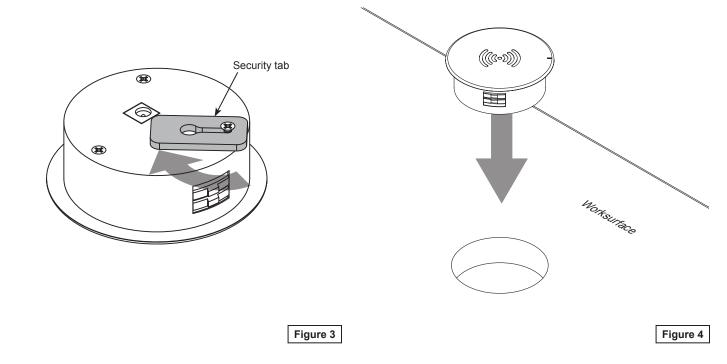

## Installation

- 1. Partially unscrew (1) of the flat head screws under the unit. Figure 1.
  - Flat head screw
- 2. Place the security tab over the flat head screw. Figure 2.

SPECTRUM

- Orient the security tab so it points inward and tighten the screw. Figure 3. Do not overtighten as you will need to rotate the tab back out again after installing in worksurface.
- 4. Place the unit into the worksurface cutout. Figure 4.