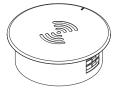

## Installation

- 1. Partially unscrew (1) of the flat head screws under the unit. Figure 1.
  - Flat head screw
- 2. Place the security tab over the flat head screw. Figure 2.

SPECTRUM

- Orient the security tab so it points inward and tighten the screw. Figure 3. Do not overtighten as you will need to rotate the tab back out again after installing in worksurface.
- 4. Place the unit into the worksurface cutout. Figure 4.