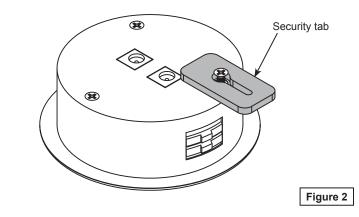

## Installation

- 1. Partially unscrew (1) of the flat head screws under the unit. Figure 1.
  - Flat head screw
- 2. Place the security tab over the flat head screw. Figure 2.

SPECTRUM

- Orient the security tab so it points inward and tighten the screw. Figure 3. Do not overtighten as you will need to rotate the tab back out again after installing in worksurface.
- 4. Place the unit into the worksurface cutout. Figure 4.