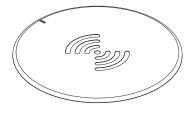

www.spectrumfurniture.com 800-235-1262.715-723-6750

Thank you for purchasing Spectrum products!

(1) 0191147 EM Wireless Charging Pad

(1) 0142246 Security tab

## EM Wireless Charging Pad 99057

- If the worksurface needs to have a cutout made to receive the charging pad, refer to the hole-cutting instructions <u>first</u> (included). Then proceed with the installation instructions below.
- The unit requires a 7" diameter of clearance to work with Qienabled phones placed in any orientation.
- The 3" dia cutout needs to be located on the worksurface <u>at least</u> 3.5" from any edge.