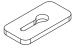

## Installation

- 1. Partially unscrew (1) of the flat head screws under the unit. Figure 1.
  - Flat head screw
- 2. Place the security tab over the flat head screw. Figure 2.

SPECTRUM

- Orient the security tab so it points inward and tighten the screw. Figure 3. Do not overtighten as you will need to rotate the tab back out again after installing in worksurface.
- 4. Place the unit into the worksurface cutout. Figure 4.