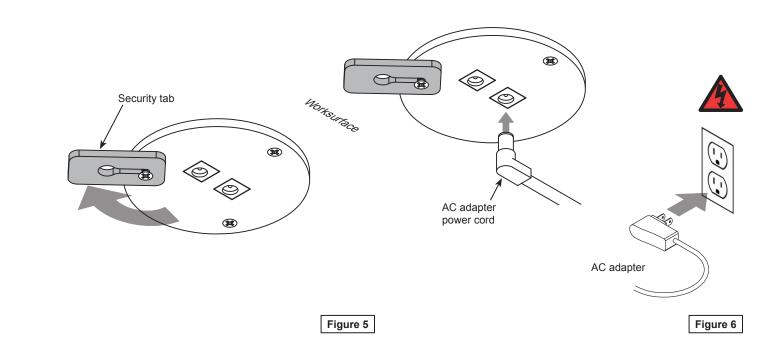

- From below the worksurface, rotate the security tab back out. Figure 5. Retighten screw if necessary.
  Connect power cable.
- 7. Connect AC adapter power cord to charging pad. Figure 6.
- 8. Plug AC adapter into wall outlet.