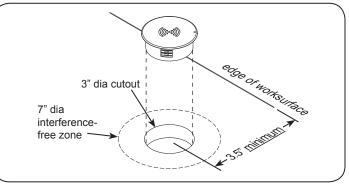

## EM Wireless Charging Pad 99057

- If the worksurface needs to have a cutout made to receive the charging pad, refer to the hole-cutting instructions <u>first</u> (included). Then proceed with the installation instructions below.
- The unit requires a 7" diameter of clearance to work with Qienabled phones placed in any orientation.
- The 3" dia cutout needs to be located on the worksurface <u>at least</u> 3.5" from any edge.