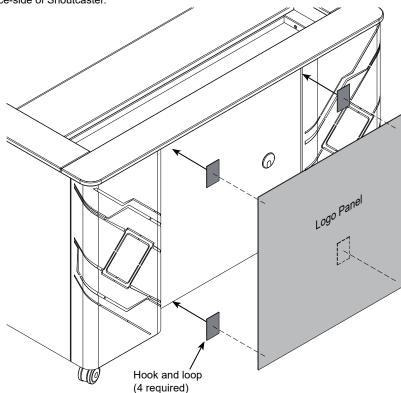

## Installation

- 1. Attach hook and loop to the corners of the panel. Figure 1.
- 2. Apply panel to audience-side of Shoutcaster.

**Customized Logo Panel** for Shoutcaster Station 37384 - Double (84"W) 37385 - Single (60"W)

Figure 1