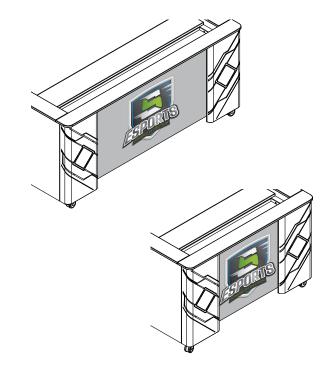

## Installation

- 1. Attach hook and loop to the corners of the panel. Figure 1.
- 2. Apply panel to audience-side of Shoutcaster.

**Customized Logo Panel** for Shoutcaster Station 37384 - Double (84"W) 37385 - Single (60"W)