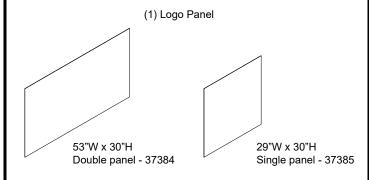

## Installation

- 1. Attach hook and loop to the corners of the panel. Figure 1.
- 2. Apply panel to audience-side of Shoutcaster.

**Customized Logo Panel** for Shoutcaster Station 37384 - Double (84"W) 37385 - Single (60"W)