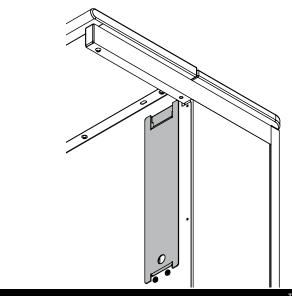

## **Cover Plate Installation**

- 1. Remove the (2) #14 screws and (2) 1/4-20 nuts to remove the existing CPU sling. Figure 1.
- Access and remove the (2) 1/4-20 x 1/2" PHM screws from behind the shroud to remove the support bracket. Figure 2.
- Slide the cover plate into position as shown and align the mounting holes. Figure 3. (The tabs on the plate go behind the shroud.)
- Secure the cover plate with (2) 1/4-20 x 1/2" PHMS. Figure 4.