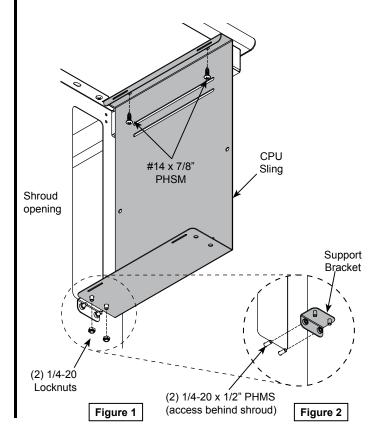

## **Cover Plate Installation**

- 1. Remove the (2) #14 screws and (2) 1/4-20 nuts to remove the existing CPU sling. Figure 1.
- Access and remove the (2) 1/4-20 x 1/2" PHM screws from behind the shroud to remove the support bracket. Figure 2.
- Slide the cover plate into position as shown and align the mounting holes. Figure 3. (The tabs on the plate go behind the shroud.)
- Secure the cover plate with (2) 1/4-20 x 1/2" PHMS. Figure 4.