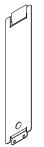

#### www.spectrumfurniture.com 800-235-1262, 715-723-6750

Thank you for purchasing Spectrum products!

(1) 0118036 Cover Plate

1/4-20 x 1/2" PHMS

## **Cover Plate Installation**

- 1. Remove the (2) #14 screws and (2) 1/4-20 nuts to remove the existing CPU sling. Figure 1.
- Access and remove the (2) 1/4-20 x 1/2" PHM screws from behind the shroud to remove the support bracket. Figure 2.
- Slide the cover plate into position as shown and align the mounting holes. Figure 3. (The tabs on the plate go behind the shroud.)
- Secure the cover plate with (2) 1/4-20 x 1/2" PHMS. Figure 4.