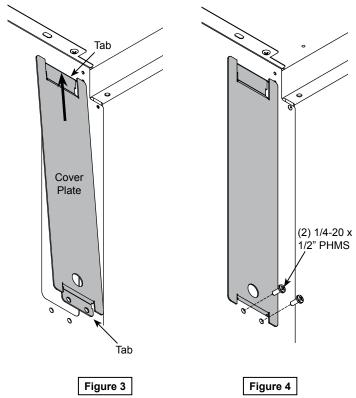

## **Cover Plate Installation**

- 1. Remove the (2) #14 screws and (2) 1/4-20 nuts to remove the existing CPU sling. Figure 1.
- Access and remove the (2) 1/4-20 x 1/2" PHM screws from behind the shroud to remove the support bracket. Figure 2.
- Slide the cover plate into position as shown and align the mounting holes. Figure 3. (The tabs on the plate go behind the shroud.)
- Secure the cover plate with (2) 1/4-20 x 1/2" PHMS. Figure 4.