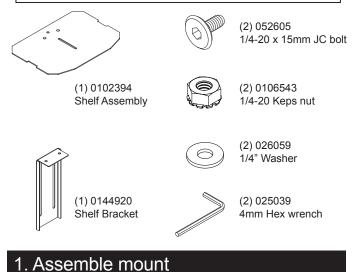

## www.spectrumfurniture.com 800-235-1262.715-723-6750

Thank you for purchasing Spectrum products!

Attach the shelf to the bracket with (2) 1/4-20 Keps nuts and

1.

tighten securely. Figure 1.

### 2. Install camera mount to display stand

- 1. Remove display from stand (if installed)
- Attach the mount to the display stand with (2) 1/4-20 x 15mm JC bolts. Place (4) 1/4" washers behind the mount (2 per bolt). Figure 2.
- 3. Adjust the height so the mount will be above the installed display and tighten JC bolts
- 4. Install camera onto camera mount
- 5. Install display