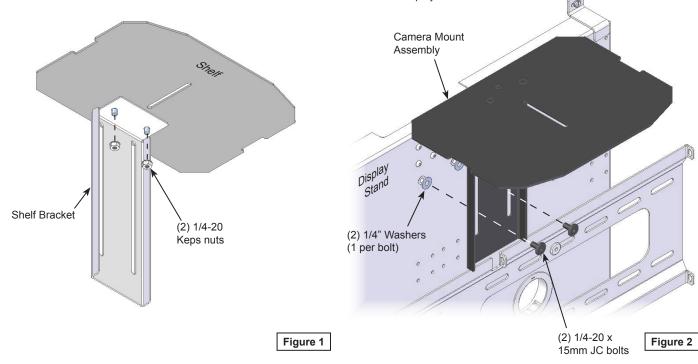

## www.spectrumfurniture.com 800-235-1262.715-723-6750

Thank you for purchasing Spectrum products!

Attach the shelf to the bracket with (2) 1/4-20 Keps nuts and

1.

tighten securely. Figure 1.

### 2. Install camera mount to display stand

- 1. Remove display from stand (if installed)
- Attach the mount to the display stand with (2) 1/4-20 x 15mm JC bolts. Place (4) 1/4" washers behind the mount (2 per bolt). Figure 2.
- 3. Adjust the height so the mount will be above the installed display and tighten JC bolts
- 4. Install camera onto camera mount
- 5. Install display