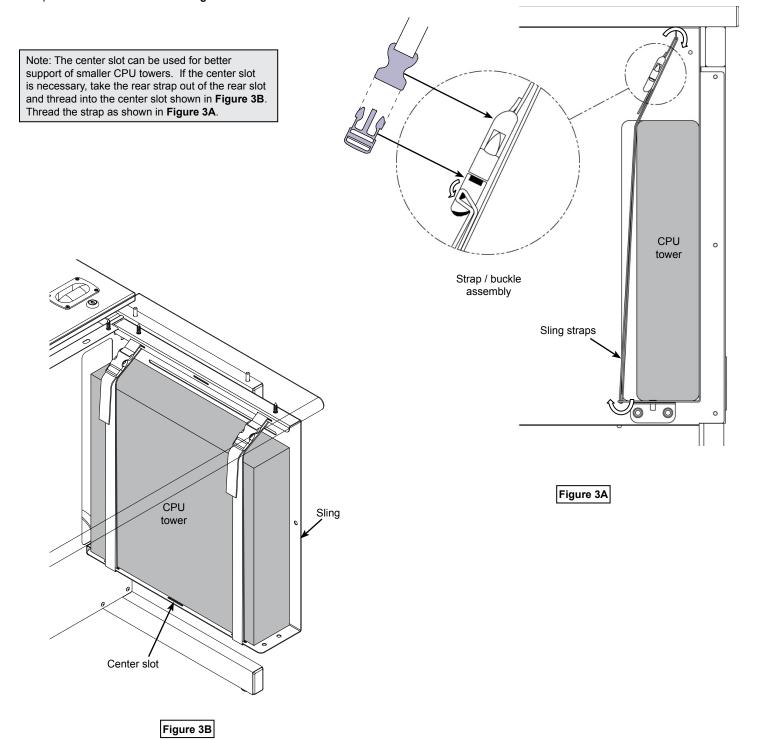

## 3. Install CPU tower

- 1. Using the slots, install the straps onto the sling. Figure 3A.
- 2. Set the CPU tower into the sling.
- Make sure the CPU tower will be supported by both straps and tighten the straps while keeping the buckles positioned as high as possible to avoid interference. Figure 3B.