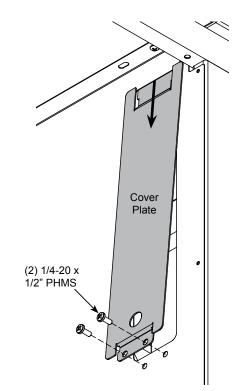

## 1. Remove Existing Cover Plate

- 1. Remove the (2) 1/4-20 x 1/2" PHM screws. Figure 1.
- 2. Remove cover plate.

Figure 1