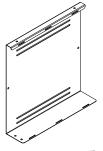

#### www.spectrumfurniture.com 800-235-1262, 715-723-6750

Thank you for purchasing Spectrum products!

(1) CPU Sling 0117848 - 24"D 0107801 - 30"D

(2) 0107595 Strap / buckle assembly (58")

(2) 0101382 #14 x 7/8" PHSM

(1) 0107804 Sling Bracket

(2) 035728 1/4-20 x 1/2 PHMS

(2) 041943 1/4-20 x 1/2" **PHMS** 

CPU Sling for Flex Insight Desk 24"D desks - 38981 30"D desks - 38980

Note: 1 sling is required on single desks, 2 on double desks

## Install CPU Sling

- 1. Install the support bracket under the shroud opening as shown  $\mathbf{w}$ ith (2) 1/4-20 x 1/2" PHM screws from behind the shroud. Figure 2A.
- Align the support bracket holes and attach the sling to the worksurface with (2) #14 x 7/8" PHSM screws. Figure 2B.
- Install (2) 1/4-20 locknuts to secure the sling to the support bracket.