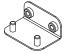

(1) 0107804 Sling Bracket

(2) 035728 1/4-20 x 1/2 PHMS

(2) 041943 1/4-20 x 1/2" **PHMS** 

CPU Sling for Flex Insight Desk 24"D desks - 38981 30"D desks - 38980

Note: 1 sling is required on single desks, 2 on double desks

## Install CPU Sling

- 1. Install the support bracket under the shroud opening as shown  $\mathbf{w}$ ith (2) 1/4-20 x 1/2" PHM screws from behind the shroud. Figure 2A.
- Align the support bracket holes and attach the sling to the worksurface with (2) #14 x 7/8" PHSM screws. Figure 2B.
- Install (2) 1/4-20 locknuts to secure the sling to the support bracket.