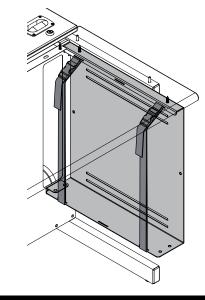

## Install CPU Sling

- 1. Install the support bracket under the shroud opening as shown  $\mathbf{w}$ ith (2) 1/4-20 x 1/2" PHM screws from behind the shroud. Figure 2A.
- Align the support bracket holes and attach the sling to the worksurface with (2) #14 x 7/8" PHSM screws. Figure 2B.
- Install (2) 1/4-20 locknuts to secure the sling to the support bracket.

## 3. Install CPU tower

- 1. Using the slots, install the straps onto the sling. Figure 3A.
- 2. Set the CPU tower into the sling.
- Make sure the CPU tower will be supported by both straps and tighten the straps while keeping the buckles positioned as high as possible to avoid interference. Figure 3B.