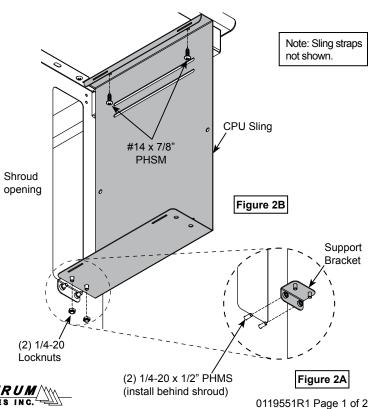

## Install CPU Sling

- 1. Install the support bracket under the shroud opening as shown  $\mathbf{w}$ ith (2) 1/4-20 x 1/2" PHM screws from behind the shroud. Figure 2A.
- Align the support bracket holes and attach the sling to the worksurface with (2) #14 x 7/8" PHSM screws. Figure 2B.
- Install (2) 1/4-20 locknuts to secure the sling to the support bracket.