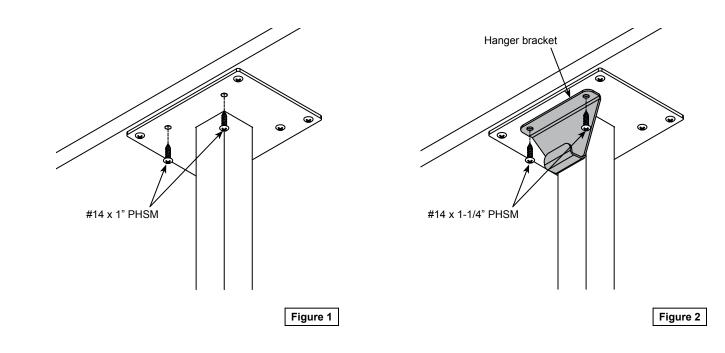

### Installation

- 1. If installing brackets onto an assembled table, remove the two existing outside leg screws shown. Figure 1.
- 2. Install each hanger bracket as shown with (2) #14 x 1-1/4" PHSM screws. Figure 2.