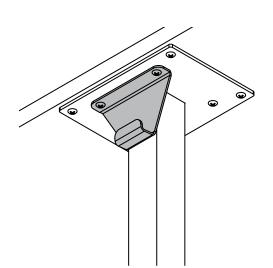

### Installation

- 1. If installing brackets onto an assembled table, remove the two existing outside leg screws shown. Figure 1.
- 2. Install each hanger bracket as shown with (2) #14 x 1-1/4" PHSM screws. Figure 2.