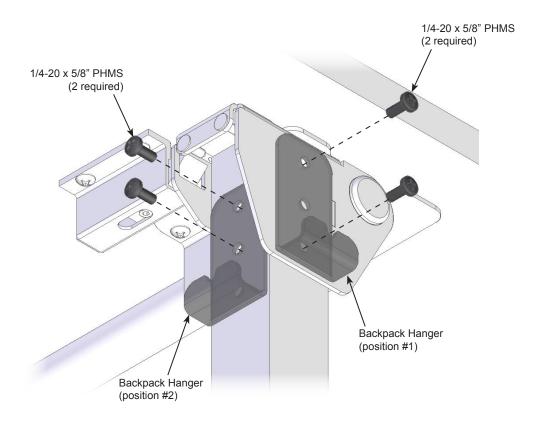

## Installation

- 1. Choose one of the two available positions for the hanger. Figure 1.
- 2. Align the bracket with the mounting holes on the leg and attach with (2) 1/4-20 x 5/8" PHM screws.
- 3. Tighten screws securely.

Flex Active Flip Table Leg

Figure 1