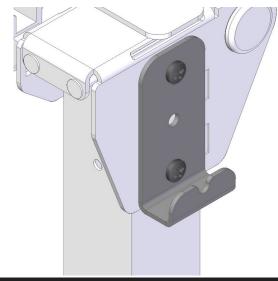

## Installation

- 1. Choose one of the two available positions for the hanger. Figure 1.
- 2. Align the bracket with the mounting holes on the leg and attach with (2) 1/4-20 x 5/8" PHM screws.
- 3. Tighten screws securely.

Flex Active Flip Table Leg

Figure 1