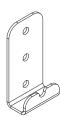

> www.spectrumfurniture.com 800-235-1262. 715-723-6750

Thank you for purchasing Spectrum products!

(1) 0145227 Backpack Hanger

(2) 026064 1/4-20 x 5/8" **PHMS** 

Backpack Hanger Flex Active Flip Table 99061

## Installation

- 1. Choose one of the two available positions for the hanger. Figure 1.
- 2. Align the bracket with the mounting holes on the leg and attach with (2) 1/4-20 x 5/8" PHM screws.
- 3. Tighten screws securely.