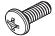

> www.spectrumfurniture.com 800-235-1262. 715-723-6750

Thank you for purchasing Spectrum products!

(1) 0145227 Backpack Hanger

(2) 026064 1/4-20 x 5/8" **PHMS** 

Backpack Hanger Flex Active Flip Table 99061

## Installation

- 1. Choose one of the two available positions for the hanger. Figure 1.
- 2. Align the bracket with the mounting holes on the leg and attach with (2) 1/4-20 x 5/8" PHM screws.
- 3. Tighten screws securely.