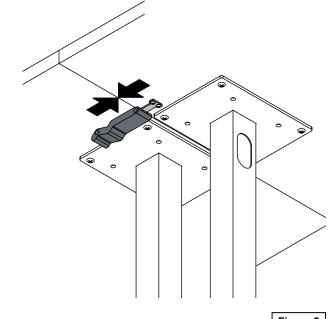

# Installation

- 1. Place two tables next to each other.
- 2. Open the latch and attach to table #1 with (2) #8 x 3/4" PHSM screws. Figure 1.
- 3. Attach keeper #1 to table #1 with (2) #8 x 3/4" PHSM screws.
- Attach keeper #2 to table #2 with (2) #8 x 3/4" PHSM screws.
- Tighten screws securely.
- Close and lock latch to secure tables together. Figure 2.

Ganging Latch for Flex Active Table 37238

Figure 2