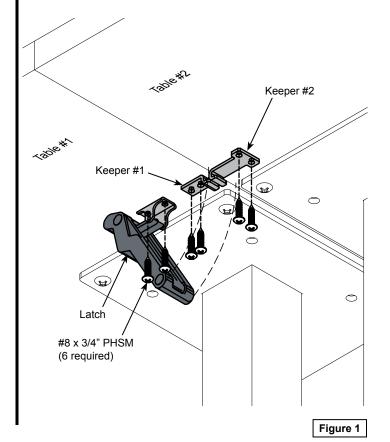

# Installation

- 1. Place two tables next to each other.
- 2. Open the latch and attach to table #1 with (2) #8 x 3/4" PHSM screws. Figure 1.
- 3. Attach keeper #1 to table #1 with (2) #8 x 3/4" PHSM screws.
- Attach keeper #2 to table #2 with (2) #8 x 3/4" PHSM screws.
- Tighten screws securely.
- Close and lock latch to secure tables together. Figure 2.