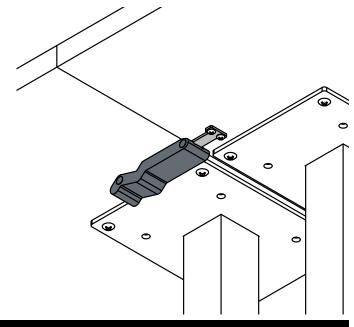

# Installation

- 1. Place two tables next to each other.
- 2. Open the latch and attach to table #1 with (2) #8 x 3/4" PHSM screws. Figure 1.
- 3. Attach keeper #1 to table #1 with (2) #8 x 3/4" PHSM screws.
- Attach keeper #2 to table #2 with (2) #8 x 3/4" PHSM screws.
- Tighten screws securely.
- Close and lock latch to secure tables together. Figure 2.