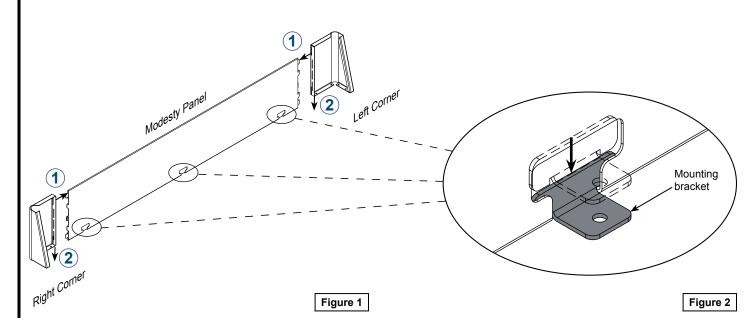

## Installation

Note: Before installing, flip the table face down (laminate side-down) onto a flat, non-abrasive surface like another table.

Orient the modesty panel and corners as shown and lock together. Figure 1.

Modesty Panel for Flex Active Table

37234 - 48"W Table 37235 - 60"W Table

37236 - 72"W Table

2. Place a mounting bracket inside each panel opening. Figure 2.

- 3. Align the modesty panel, bracket, and worksurface mounting holes. Figure 3.
- 4. Attach to worksurface with (11) #8 x 3/4" PHSM screws. **Figure 4**.