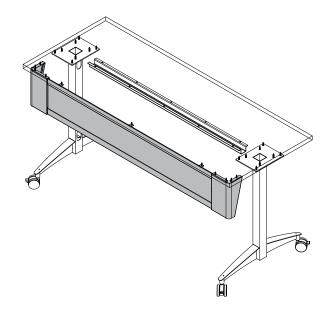

## Installation

Note: Before installing, flip the table face down (laminate side-down) onto a flat, non-abrasive surface like another table.

Orient the modesty panel and corners as shown and lock together. Figure 1.

Modesty Panel for Flex Active Table

37234 - 48"W Table 37235 - 60"W Table

37236 - 72"W Table

2. Place a mounting bracket inside each panel opening. Figure 2.

- 3. Align the modesty panel, bracket, and worksurface mounting holes. Figure 3.
- 4. Attach to worksurface with (11) #8 x 3/4" PHSM screws. **Figure 4**.