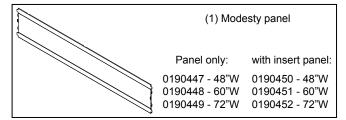

## Installation

Note: Before installing, flip the table face down (laminate side-down) onto a flat, non-abrasive surface like another table.

Orient the modesty panel and corners as shown and lock together. Figure 1.

Modesty Panel for Flex Active Table

37234 - 48"W Table 37235 - 60"W Table

37236 - 72"W Table

2. Place a mounting bracket inside each panel opening. Figure 2.

- 3. Align the modesty panel, bracket, and worksurface mounting holes. Figure 3.
- 4. Attach to worksurface with (11) #8 x 3/4" PHSM screws. **Figure 4**.