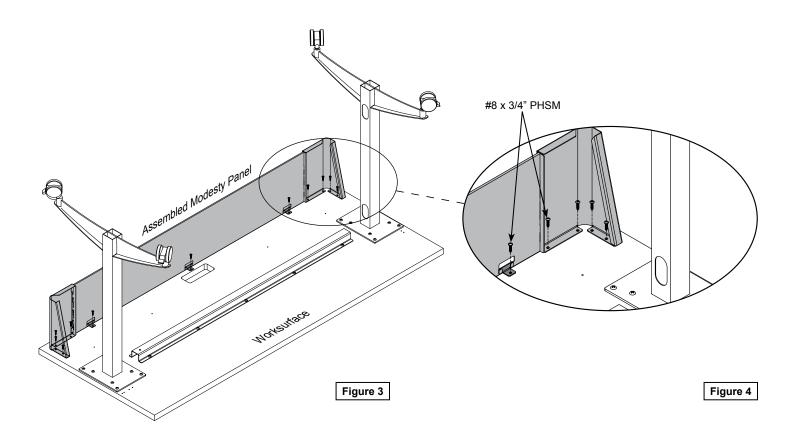

Modesty Panel for Flex Active Table

37234 - 48"W Table 37235 - 60"W Table

37236 - 72"W Table

2. Place a mounting bracket inside each panel opening. Figure 2.

- 3. Align the modesty panel, bracket, and worksurface mounting holes. Figure 3.
- 4. Attach to worksurface with (11) #8 x 3/4" PHSM screws. **Figure 4**.