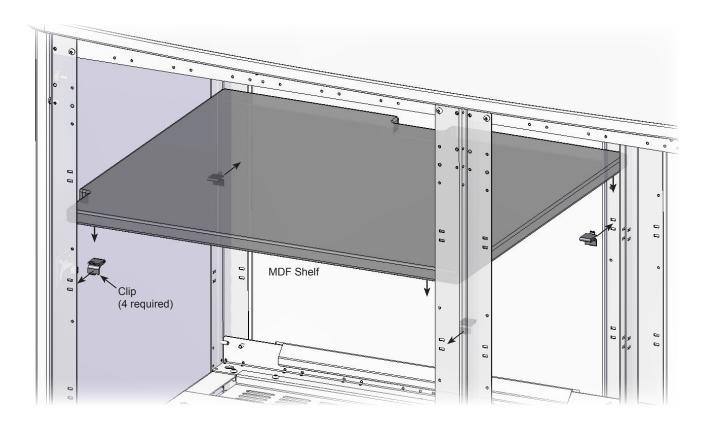

## Installation

- 1. Install the (4) clips into the corner slots of the bay frames. Be sure all clips are at the same height and locked into place. **Figure 1**.
- 2. Set the shelf onto the clips.