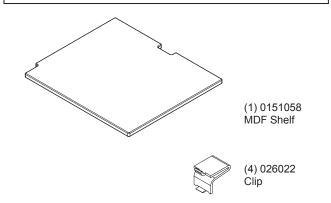

## Installation

- 1. Install the (4) clips into the corner slots of the bay frames. Be sure all clips are at the same height and locked into place. **Figure 1**.
- 2. Set the shelf onto the clips.