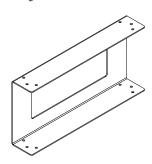

#### www.spectrumfurniture.com 800-235-1262. 715-723-6750

Thank you for purchasing Spectrum products!

(2) 0147021 Rack rail 9"

(2) 0147141 Bracket support

(8) 0190174 #8 x 3/8" PHSM

(4) 0100167 8-32 x 1/2" PH thrd cutting screws

## Assembly

- 1. Attach upper and lower bracket supports to the credenza frame with (4) #8 x 3/8" PHSM screws each . Figure 1.
- 2. Attach each rail to a bracket with (2) 8-32 x 1/2" PH thread-cutting

8-32 x 1/2" PH thread-cutting screws < (2 per rack rail)

3RU Fixed Rack for AV Credenza Slim 55516

Figure 1