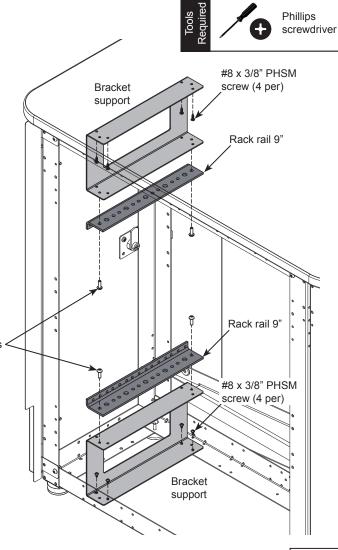

#### www.spectrumfurniture.com 800-235-1262. 715-723-6750

Thank you for purchasing Spectrum products!

(2) 0147021 Rack rail 9"

(2) 0147141 Bracket support

(8) 0190174 #8 x 3/8" PHSM

(4) 0100167 8-32 x 1/2" PH thrd cutting screws

## Assembly

- 1. Attach upper and lower bracket supports to the credenza frame with (4) #8 x 3/8" PHSM screws each . Figure 1.
- 2. Attach each rail to a bracket with (2) 8-32 x 1/2" PH thread-cutting

8-32 x 1/2" PH thread-cutting screws < (2 per rack rail)

3RU Fixed Rack for AV Credenza Slim 55516

Figure 1