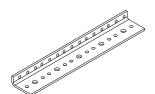

#### www.spectrumfurniture.com 800-235-1262. 715-723-6750

Thank you for purchasing Spectrum products!

(2) 0147021 Rack rail 9"

(2) 0147141 Bracket support

(8) 0190174 #8 x 3/8" PHSM

(4) 0100167 8-32 x 1/2" PH thrd cutting screws

## Assembly

- 1. Attach upper and lower bracket supports to the credenza frame with (4) #8 x 3/8" PHSM screws each . Figure 1.
- 2. Attach each rail to a bracket with (2) 8-32 x 1/2" PH thread-cutting

8-32 x 1/2" PH thread-cutting screws < (2 per rack rail)

3RU Fixed Rack for AV Credenza Slim 55516

Figure 1