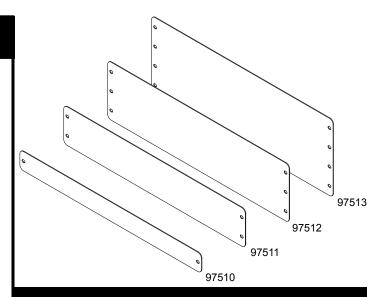

# Assembly Instructions

#### 🛕 Important 🛕

Before you begin, read and comply with all safety and operating instructions, and ensure all parts and correct quantities are included.

Any parts damaged during shipment must be reported within 5 days of receipt. To report information regarding missing parts or damage, to purchase parts or accessories, or if you have any questions, please contact us.

> www.spectrumfurniture.com 800-235-1262, 715-723-6750

Thank you for purchasing Spectrum products!



050184 10-32 x 5/8" PHMS



### Rack-mount blank

97510 - 1RU 97512 - 3RU 97511 - 2RU 97513 - 4RU

## Attach blank to rack rail

Using a Phillips screwdriver and the included 10-32 x 5/8" PHM screws, attach the blank to the rack rail wherever components or shelves are not installed. Figure 1.