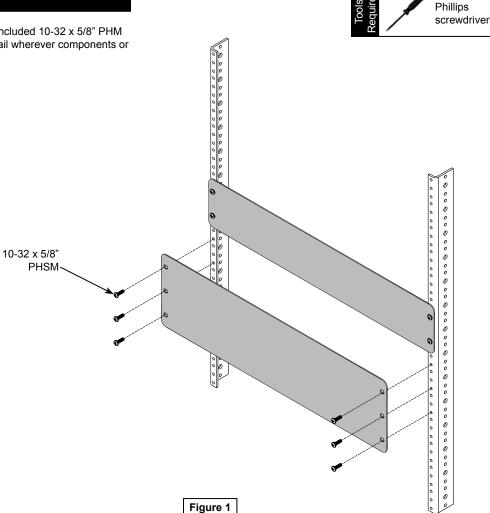

## Attach blank to rack rail

Using a Phillips screwdriver and the included 10-32 x 5/8" PHM screws, attach the blank to the rack rail wherever components or shelves are not installed. Figure 1.