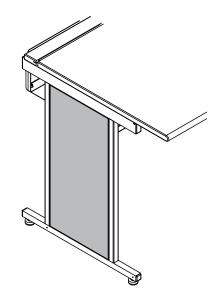

# Metal Leg Panel Inserts - 37347 for Esports Desks

Note: Do not tighten fasteners completely until all have been installed. Keeping them loose will help with alignment during assembly.

## Attach leg panel insert

- 1. The upper rear screw is shared with the cord channel. If installing onto an existing desk, remove the existing cord channel mounting screw.
- Attach the panel to the inside of each leg with (4) 8-32 x 1/2" PH Thread cutting screws. Figure 1.