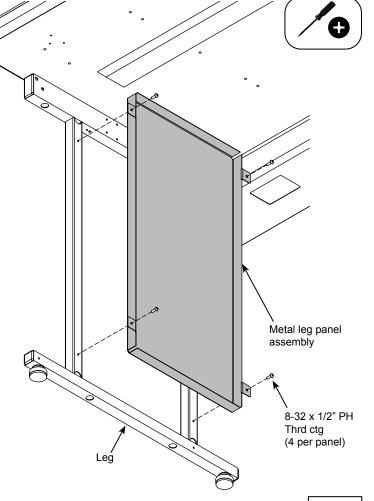

## Attach leg panel insert

- 1. The upper rear screw is shared with the cord channel. If installing onto an existing desk, remove the existing cord channel mounting screw.
- Attach the panel to the inside of each leg with (4) 8-32 x 1/2" PH Thread cutting screws. Figure 1.

Figure 1