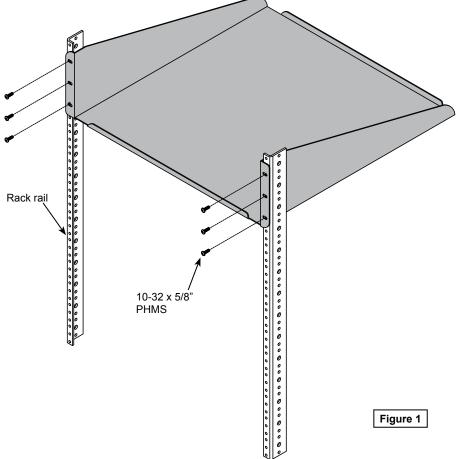

## Attach shelf to rack rail

1. Determine the preferred mounting location for the shelf on the rack rail. (The shelf requires 3RU). Be sure the shelf does not interfere with other rack-mount components or wiring.

2. Attach the shelf to the rack rail using (6) 10-32 x 5/8" PHMS and tighten securely. Figure 1.

Note: Do not exceed 80 lbs max load on shelf.