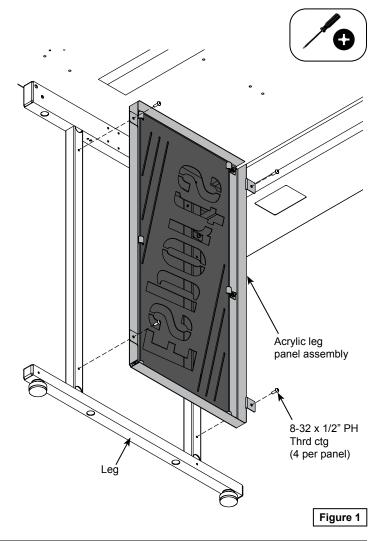

## Attach leg panel insert

- 1. The upper rear screw is shared with the cord channel. If installing onto an existing desk, remove the existing cord channel
- Attach the panel to the inside of each leg with (4) 8-32 x 1/2" PH Thread cutting screws. Figure 1.