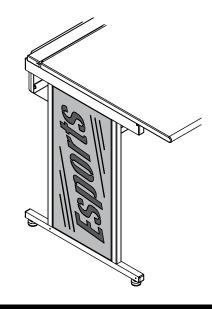

# Acrylic Leg Panel Insert - 37346 for Esports Desks

Note: Do not tighten fasteners completely until all have been installed. Keeping them loose will help with alignment during assembly.