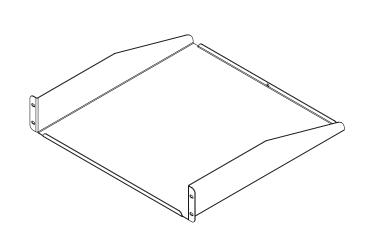

### Rack-mount cantilever shelf (2RU) 97504

## Attach shelf to rack rail

- 1. Determine the preferred mounting location for the shelf on the rack rail. (The shelf requires 2RU). Be sure the shelf does not interfere with other rack-mount components or wiring.
- 2. Attach the shelf to the rack rail using (4) 10-32 x 5/8" PHMS and tighten securely. **Figure 1**.