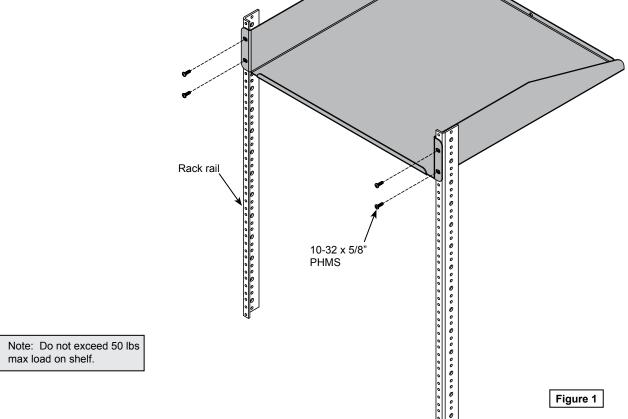

## Attach shelf to rack rail

- 1. Determine the preferred mounting location for the shelf on the rack rail. (The shelf requires 2RU). Be sure the shelf does not interfere with other rack-mount components or wiring.
- 2. Attach the shelf to the rack rail using (4) 10-32 x 5/8" PHMS and tighten securely. **Figure 1**.