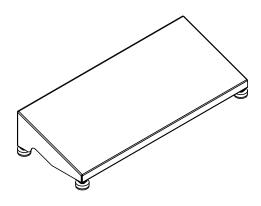

#### Position footrest under desk

1. Locate the footrest under the desk in a position that supports the feet comfortably. Figure 2.