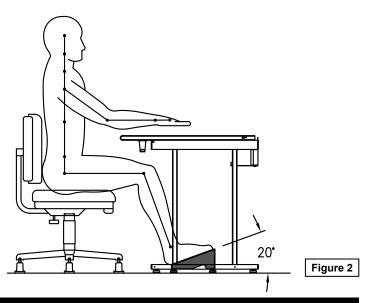

#### Position footrest under desk

1. Locate the footrest under the desk in a position that supports the feet comfortably. Figure 2.