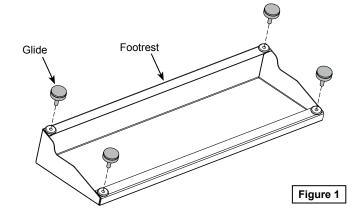

# Assembly Instructions

#### ▲ Important ▲

Before you begin, read and comply with all safety and operating instructions, and ensure all parts and correct quantities are included.

Any parts damaged during shipment must be reported within 5 days of receipt. To report information regarding missing parts or damage, to purchase parts or accessories, or if you have any questions, please contact us.

www.spectrumfurniture.com

800-235-1262, 715-723-6750

Thank you for purchasing Spectrum products!





(4) 37779 5/16"-18 x 1" Glide



### Footrest - 37348

Note: Do not tighten fasteners completely until all have been installed. Keeping them loose will help with alignment during assembly.

## 1. Attach Glides

1. Attach the (4) glides to the footrest. Figure 1.



#### Position footrest under desk

1. Locate the footrest under the desk in a position that supports the feet comfortably. Figure 2.