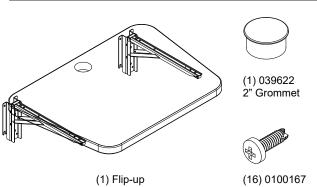

## www.spectrumfurniture.com 800-235-1262, 715-723-6750

Thank you for purchasing Spectrum products!

(1) Flip-up shelf assembly (16) 0100167 8-32 x 1/2" PH Thread-cutting screw

### Installation

- 1. Determine which side of the lectern you want the shelf installed. (Left or right).
- 2. Extend each shelf bracket to by depressing the release lever and lifting until it locks into the 90° position. **Figure 1**.
- 3. Install the (4) lower 8-32 x 1/2" PH thread-cutting screws into the side panel leaving about 1/4" of threads exposed.
- 4. Set the shelf assembly onto the (4) lower screws using the notched brackets.
- Secure the shelf assembly by installing the (4) upper 8-32 x 1/2" PH thread-cutting screws.
- 6. Tighten all screws securely.
- 7. Install 2" grommet.