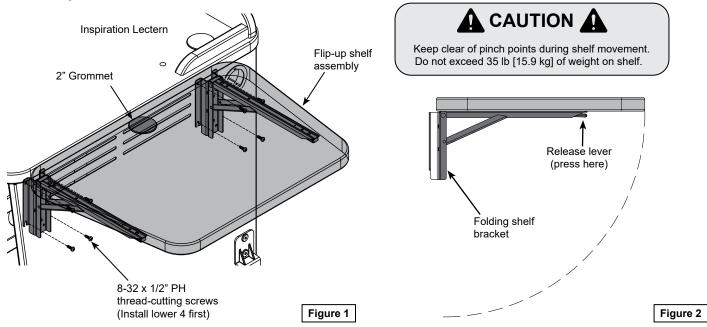

### Installation

- 1. Determine which side of the lectern you want the shelf installed. (Left or right).
- 2. Extend each shelf bracket to by depressing the release lever and lifting until it locks into the 90° position. **Figure 1**.
- 3. Install the (4) lower 8-32 x 1/2" PH thread-cutting screws into the side panel leaving about 1/4" of threads exposed.
- 4. Set the shelf assembly onto the (4) lower screws using the notched brackets.
- Secure the shelf assembly by installing the (4) upper 8-32 x 1/2" PH thread-cutting screws.
- 6. Tighten all screws securely.
- 7. Install 2" grommet.

#### **Operation**

The shelf will automatically lock into place when lifted into the horizontal position with the levers released. **Figure 2**. To lower or flip-up the shelf, press and hold the shelf bracket levers while slowly lowering or raising the shelf. Do not move the lectern while the shelf is in the horizontal position.

Note: Power and communication wiring for document cameras, laptop computers, and / or projectors placed on the flip-up shelf should be routed on top of the audience-side of the shelf. Use of the shelf grommet hole for wiring will result in pinching of the cords when the shelf is folded.