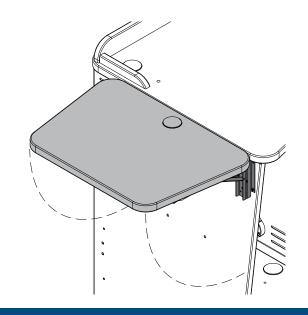

## Flip-up Shelf for Inspiration Lectern<sup>™</sup> 55536

Installation video available See www.spectrumfurniture.com

#### **Operation**

The shelf will automatically lock into place when lifted into the horizontal position with the levers released. **Figure 2**. To lower or flip-up the shelf, press and hold the shelf bracket levers while slowly lowering or raising the shelf. Do not move the lectern while the shelf is in the horizontal position.