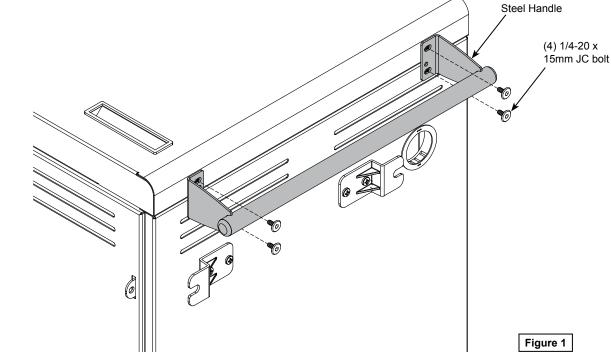

## Important Before you begin, read and comply with all safety and operating instructions, and ensure all parts and correct quantities are included. Any parts damaged during shipment must be reported within 5 days of receipt. To report information regarding missing parts or damage, to purchase parts or accessories, or if you have any questions, please contact us. www.spectrumfurniture.com 800-235-1262, 715-723-6750 Thank you for purchasing Spectrum products! **Steel Handle** (1) 0109960 (4) 052605 55393 Steel Handle 1/4-20 x 15mm JC bolt 4mm Hex (1) 025039 Wrench 4mm Hex Wrench (included) Assembly 1. Align the handle with the mounting holes. Figure 1. 2. Install (4) 1/4-20 x 15mm JC bolts and tighten securely. Steel Handle