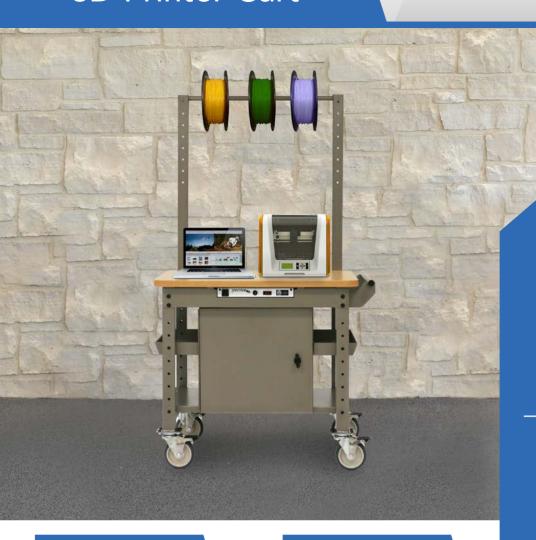

# 3D Printer Cart

Coming Soon!

Organize your 3D Printer and materials in one cart

A variety of options make it just the right cart for your 3D printer needs

#### UNIVERSAL DESIGN

- Spacious worksurface will fit the most popular 3D printers
- Storage options include choices of open shelves and locking cabinets
- Optional overhead filament rack for consistent filament feed
- Extend the life and performace of filament with enclosed storage

#### **MODULAR DESIGN**

- Many options allow you to configure the cart to fit your needs
- Three electrical options available
- Available in Spectrum Expressions for over 70 color combinations

#### MOBILE, YET RUGGED

- Choice of adjustable glides for stationary cart, deluxe balloon wheels for smooth transport, or heavy duty for the most stable workstation
- Optional handle for additional mobility control
- Worksurface in high pressure laminate in a variety of colors including dry erase
- Heavy steel construction with scratchresistant powder-coat