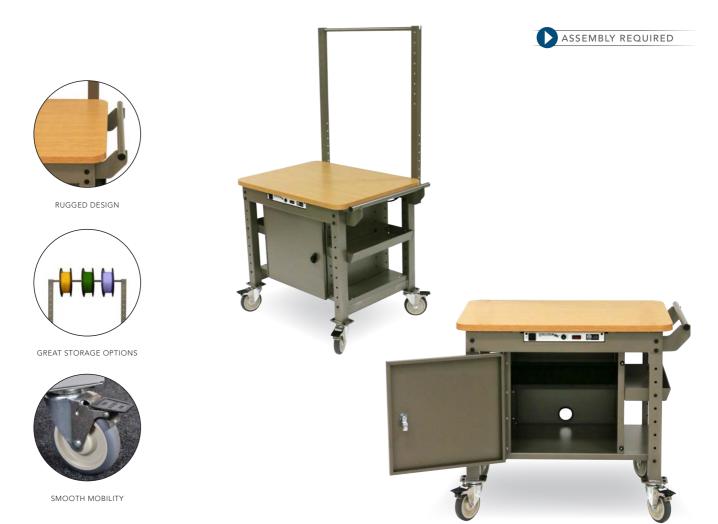

#### UNIVERSAL DESIGN

- Spacious worksurface will fit the most popular 3D printers
- Storage options include choices of open shelves and locking cabinets
- Optional overhead filament rack for consistent filament feed
- Extend the life and performace of filament with enclosed storage

#### **MODULAR DESIGN**

- Many options allow you to configure the cart to fit your needs
- Three electrical options available
- Available in Spectrum Expressions for over 70 color combinations

#### MOBILE, YET RUGGED

- Choice of adjustable glides for stationary cart, deluxe balloon wheels for smooth transport, or heavy duty for the most stable workstation
- Optional handle for additional mobility control
- Worksurface in high pressure laminate in a variety of colors including dry erase
- Heavy steel construction with scratchresistant powder-coat