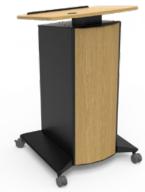

## Adjustable Height **SLIM Lectern™**

The AV-ready Adjustable Height SLIM Lectern provides the small footprint you need without sacrificing the features you want in your space.

- » Branding & Customization » Height Adjustability
- » Easy AV Access
- » Small Footprint

75 **Small Footprint** 

Compact design fits into any space

Mobility

Locking casters allows for easy movement in your space