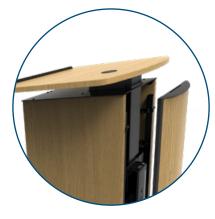

## Height Adjustability

Adjust the height with a touch of a button to accommodate any presenter

**Easy** 

**AV Access** 

Removable audience-side panel provides easy AV access to equipment

Add AV equipment to the slide in Rack Cube to simplify integration