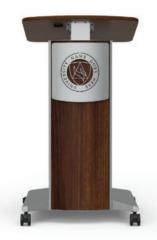

## Adjustable Height **SLIM Lectern™**

The AV-ready Adjustable Height SLIM Lectern provides the small footprint you need without sacrificing the features you want in your space.

- » Branding & Customization » Height Adjustability
- » Easy AV Access
- » Small Footprint

## Adjustable Height SLIM Lectern

Item# 55544

Custom logo options to match school branding