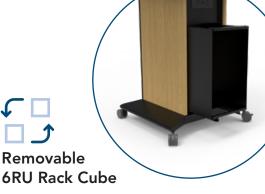

- » Removable 6RU Rack Cube
- » Mobility

Accessories not included. Options shown.

## Height Adjustability

Adjust the height with a touch of a button to accommodate any presenter

**Easy** 

**AV Access** 

Removable audience-side panel provides easy AV access to equipment

Add AV equipment to the slide in Rack Cube to simplify integration