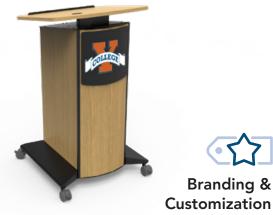

## Adjustable Height SLIM Lectern

Item# 55544

Custom logo options to match school branding