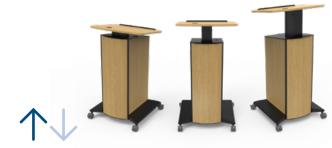

## Height Adjustability

Adjust the height with a touch of a button to accommodate any presenter

**Easy** 

**AV Access** 

Removable audience-side panel provides easy AV access to equipment

Add AV equipment to the slide in Rack Cube to simplify integration