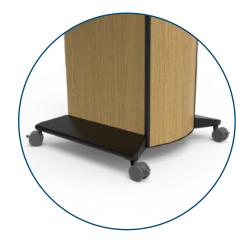

- » Removable 6RU Rack Cube
- » Mobility

Accessories not included. Options shown.

75 **Small Footprint** 

Compact design fits into any space

Mobility

Locking casters allows for easy movement in your space