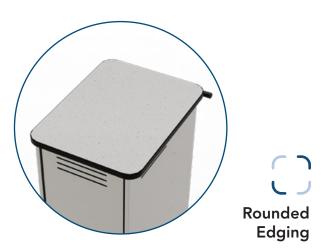

## InTouch32 Tablet Cart™

The InTouch32 Tablet Cart stores and charges up to 32 devices, all in one of the smallest footprints in the industry.

» Small Footprint

» Security

- » Mobility
- » Rounded Edging
- » Superior Ventilation
- » Plastic Dividers

Soft, rounded edging on the worksurface protects walls and doors

i

Durable ABS plastic dividers help protect devices from scratching

Build your own InTouch32 Tablet Cart at spectrumfurniture.com

Superior

Ventilation