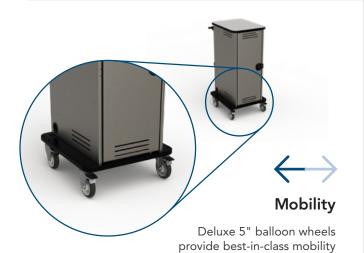

## InTouch32 Tablet Cart™

The InTouch32 Tablet Cart stores and charges up to 32 devices, all in one of the smallest footprints in the industry.

» Small Footprint

» Security

- » Mobility
- » Rounded Edging
- » Superior Ventilation
- » Plastic Dividers

Soft, rounded edging on the worksurface protects walls and doors

i

Durable ABS plastic dividers help protect devices from scratching

Build your own InTouch32 Tablet Cart at spectrumfurniture.com

Superior

Ventilation