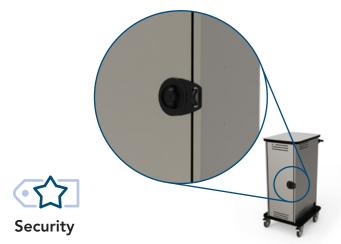

## InTouch32 Tablet Cart™

The InTouch32 Tablet Cart stores and charges up to 32 devices, all in one of the smallest footprints in the industry.

» Small Footprint

» Security

- » Mobility
- » Rounded Edging
- » Superior Ventilation
- » Plastic Dividers

## InTouch32 Tablet Cart

Item# 55429

Compact design fits into any space with the smallest footprint in the industry

ע ע 75 Small

Dual-bolt keyed lock and hasp for superior protection and security

Built in ventilation provides "chimney effect" airflow keeping equipment cool