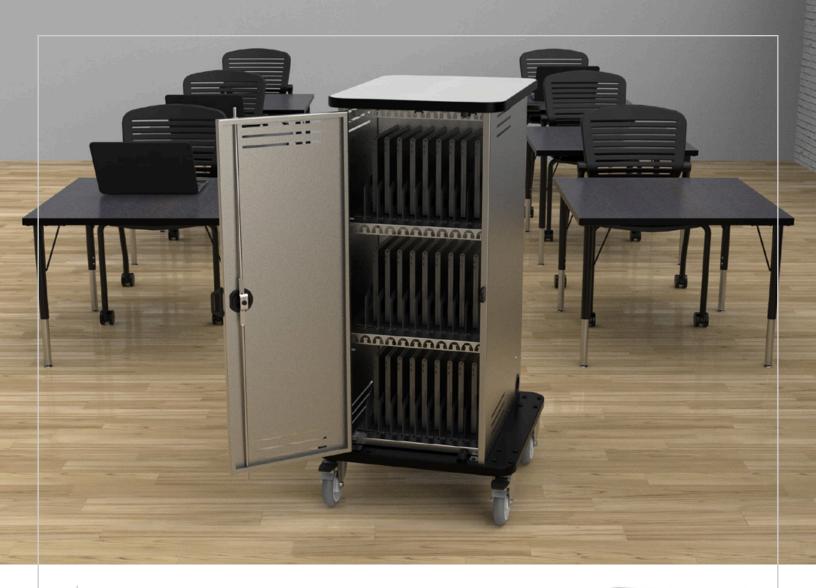

## InTouch32 Tablet Cart™

The InTouch32 Tablet Cart stores and charges up to 32 devices, all in one of the smallest footprints in the industry.

» Small Footprint

» Security

- » Mobility
- » Rounded Edging
- » Superior Ventilation
- » Plastic Dividers

Monitor, computer & accessories not included. Options shown.