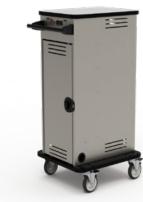

## InTouch32 Tablet Cart™

The InTouch32 Tablet Cart stores and charges up to 32 devices, all in one of the smallest footprints in the industry.

» Small Footprint

» Security

- » Mobility
- » Rounded Edging
- » Superior Ventilation
- » Plastic Dividers

## InTouch32 Tablet Cart

Item# 55429

Compact design fits into any space with the smallest footprint in the industry

ע ע 75 Small

Dual-bolt keyed lock and hasp for superior protection and security

Built in ventilation provides "chimney effect" airflow keeping equipment cool