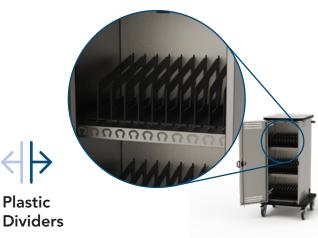

## InTouch32 Tablet Cart™

The InTouch32 Tablet Cart stores and charges up to 32 devices, all in one of the smallest footprints in the industry.

» Small Footprint

» Security

- » Mobility
- » Rounded Edging
- » Superior Ventilation
- » Plastic Dividers

Soft, rounded edging on the worksurface protects walls and doors

i

Durable ABS plastic dividers help protect devices from scratching

Build your own InTouch32 Tablet Cart at spectrumfurniture.com

Superior

Ventilation