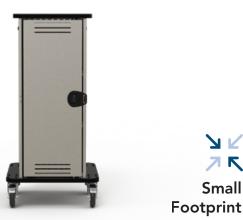

## InTouch32 Tablet Cart™

The InTouch32 Tablet Cart stores and charges up to 32 devices, all in one of the smallest footprints in the industry.

» Small Footprint

» Security

- » Mobility
- » Rounded Edging
- » Superior Ventilation
- » Plastic Dividers

## InTouch32 Tablet Cart

Item# 55429

Compact design fits into any space with the smallest footprint in the industry

ע ע 75 Small

Dual-bolt keyed lock and hasp for superior protection and security

Built in ventilation provides "chimney effect" airflow keeping equipment cool