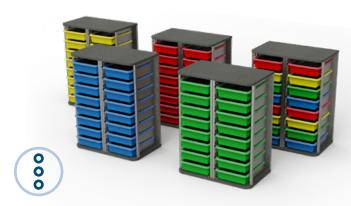

## **Multiple Color Options**

Bins come in red, yellow, green, blue, or multicolor options