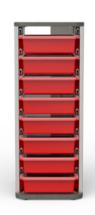

## **Exploration Station**™

The Exploration Station keeps devices charged and headphones, student projects or supplies organized in one convenient location.

- » Modular System
- » Small Footprint
- » Removable Bins

## Exploration Station Item# 55545-A1AAS, 55545-A2AAS

Available in 8-unit and 16 unit stations

Front access cord management system keeps cords handy and organized

**⊿∠** 

Small Footprint

Small footprint saves valuable classroom space while providing optimal charging and storing capacity

**Removable Bins** 

Removable, portable tote bins can hold individual projects or lessons