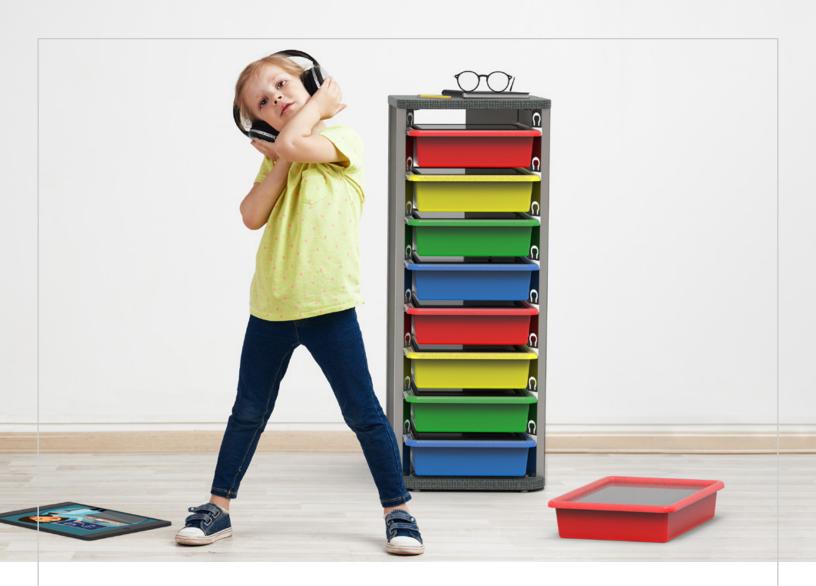

## **Exploration Station**™

The Exploration Station keeps devices charged and headphones, student projects or supplies organized in one convenient location.

- » Modular System
- » Small Footprint
- » Removable Bins

- » Cable Management
- » Device Charging
- » Multiple Color Options

Monitor, computer & accessories not included. Options shown.

## Exploration Station Item# 55545-A1AAS, 55545-A2AAS

Available in 8-unit and 16 unit stations

Front access cord management system keeps cords handy and organized

**⊿∠** 

Small Footprint

Small footprint saves valuable classroom space while providing optimal charging and storing capacity

**Removable Bins** 

Removable, portable tote bins can hold individual projects or lessons

## **Multiple Color Options**

Bins come in red, yellow, green, blue, or multicolor options