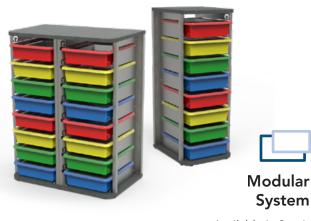

## Exploration Station Item# 55545-A1AAS, 55545-A2AAS

Available in 8-unit and 16 unit stations

Front access cord management system keeps cords handy and organized

**⊿∠** 

Small Footprint

Small footprint saves valuable classroom space while providing optimal charging and storing capacity

## **Multiple Color Options**

Bins come in red, yellow, green, blue, or multicolor options