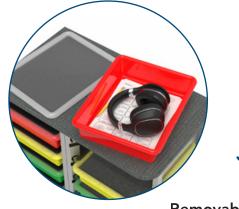

**Removable Bins** 

Removable, portable tote bins can hold individual projects or lessons