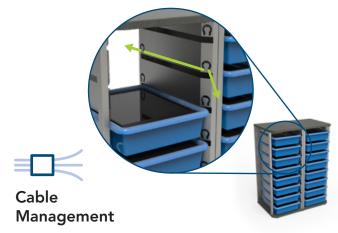

- » Cable Management
- » Device Charging
- » Multiple Color Options

Monitor, computer & accessories not included. Options shown.

## Exploration Station Item# 55545-A1AAS, 55545-A2AAS

Available in 8-unit and 16 unit stations

Front access cord management system keeps cords handy and organized

**⊿∠** 

Small Footprint

Small footprint saves valuable classroom space while providing optimal charging and storing capacity