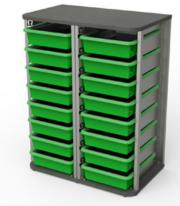

## Exploration Station Item# 55545-A1AAS, 55545-A2AAS

Available in 8-unit and 16 unit stations

Front access cord management system keeps cords handy and organized

**⊿∠** 

Small Footprint

Small footprint saves valuable classroom space while providing optimal charging and storing capacity

## **Multiple Color Options**

Bins come in red, yellow, green, blue, or multicolor options