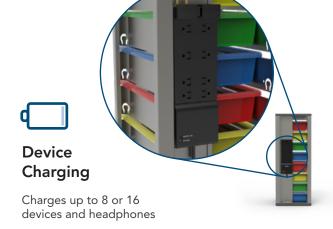

- » Cable Management
- » Device Charging
- » Multiple Color Options

Monitor, computer & accessories not included. Options shown.

## Exploration Station Item# 55545-A1AAS, 55545-A2AAS

Available in 8-unit and 16 unit stations

Front access cord management system keeps cords handy and organized

**⊿∠** 

Small Footprint

Small footprint saves valuable classroom space while providing optimal charging and storing capacity