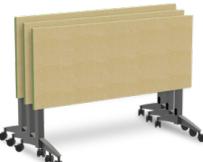

Height Adjustability Adapt to any user with optional height-adjustable legs (37239)

Worksurface Size Options

Tables available in 48", 60", and 72" wide versions

Release Flip Mechanism

Keep extra workstations stacked neatly out of the way (37319)