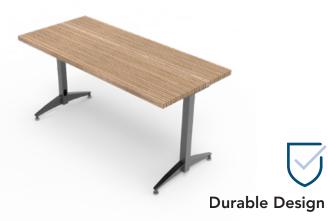

- » Durable Design
- » Height Adjustability
- » Release Flip Mechanism
- » Optional Modesty Panel
- » Worksurface Size Options
- » Power Connection Kit

Laptops & accessories not included. Options shown

## Flex Active Tables Item# 37239 | 37319

Super strong hardwood worksurface option combines beauty and durability, perfect for maker, art, and shop classes

Optional Modesty Panel

Provides privacy on Flex Active Tables (37329) and comes in laminate or metal finish options