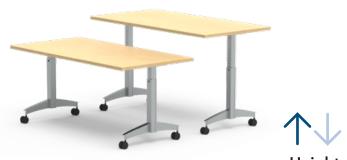

Height Adjustability Adapt to any user with optional height-adjustable legs (37239)

Worksurface Size Options

Tables available in 48", 60", and 72" wide versions

Release Flip Mechanism

Keep extra workstations stacked neatly out of the way (37319)

Connection Kit

Optional easy power connection kit available to easily and quickly connect power from table to table

Flex Active Flip Table

Build your own Flex Active Tables at spectrumfurniture.com