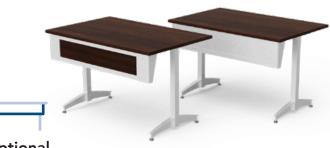

## Flex Active Tables Item# 37239 | 37319

Super strong hardwood worksurface option combines beauty and durability, perfect for maker, art, and shop classes

Optional Modesty Panel

Provides privacy on Flex Active Tables (37329) and comes in laminate or metal finish options