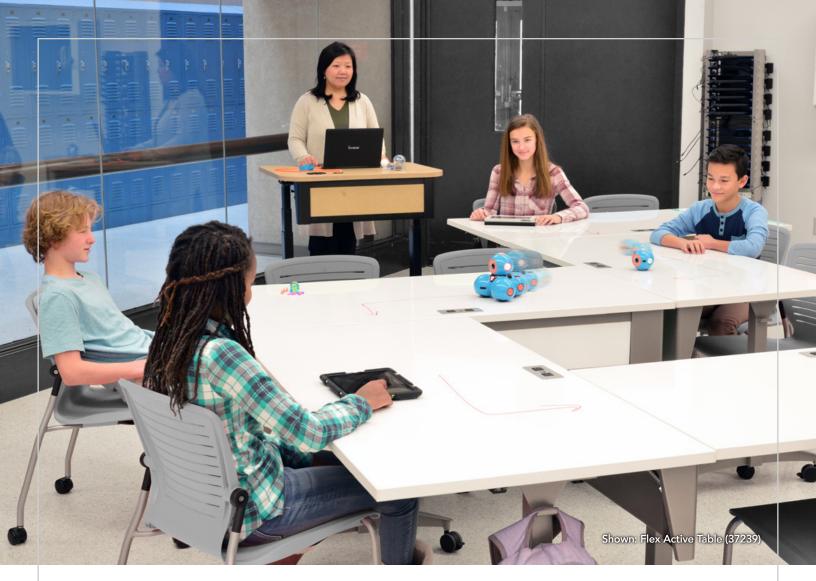

## Flex Active & Flex Active Flip Table™

With the Flex Active Tables you can quickly reconfigure your active learning environment or meeting room to meet the needs of any collaboration space. L

Shown: Flex Active Flip Table (37319)

- » Durable Design
- » Height Adjustability
- » Release Flip Mechanism
- » Optional Modesty Panel
- » Worksurface Size Options
- » Power Connection Kit

Laptops & accessories not included. Options shown

## Flex Active Tables Item# 37239 | 37319

Super strong hardwood worksurface option combines beauty and durability, perfect for maker, art, and shop classes

Optional Modesty Panel

Provides privacy on Flex Active Tables (37329) and comes in laminate or metal finish options

Height Adjustability Adapt to any user with optional height-adjustable legs (37239)

Worksurface Size Options

Tables available in 48", 60", and 72" wide versions

Release Flip Mechanism

Keep extra workstations stacked neatly out of the way (37319)

Connection Kit

Optional easy power connection kit available to easily and quickly connect power from table to table

Flex Active Flip Table

Build your own Flex Active Tables at spectrumfurniture.com