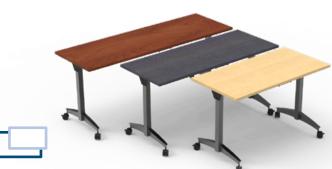

## Flex Active & Flex Active Flip Table™

With the Flex Active Tables you can quickly reconfigure your active learning environment or meeting room to meet the needs of any collaboration space. L

Shown: Flex Active Flip Table (37319)

## Flex Active Tables Item# 37239 | 37319

Super strong hardwood worksurface option combines beauty and durability, perfect for maker, art, and shop classes

Optional Modesty Panel

Provides privacy on Flex Active Tables (37329) and comes in laminate or metal finish options