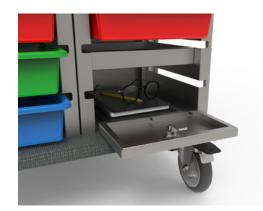

#### **Security**

Keep technology and valuables secure in the lockable storage cabinet

Available with red, blue, green, yellow or multicolor bins options

Room for laptops and other peripherals on the worksurface

#### **Cord Reel**

Stay connected and keep technology charged with the optional cord reel