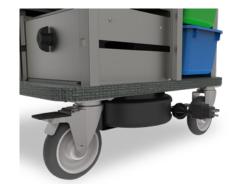

### Mobility

Deluxe 5" balloon wheels provide best-in-class mobility and lock to prevent movement when in session