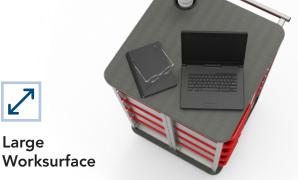

- » Large Worksurface
- » Mobility
- » Cord Reel

Monitor, computer & accessories not included. Options shown.

## **STEAM Roller Teacher Station**

Item# 55546

Large Capacity

Comes with 14 Tote Bins and 10 Project Totes to maximize storage and organization

#### **Security**

Keep technology and valuables secure in the lockable storage cabinet

Available with red, blue, green, yellow or multicolor bins options

Room for laptops and other peripherals on the worksurface