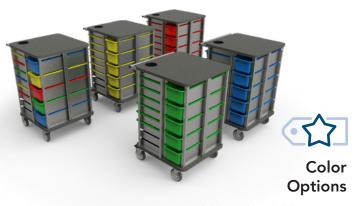

# **STEAM Roller Teacher Station™**

With 24 storage bins, you'll have room to store and transport everything you need to create an efficient mobile science, technology, or art-based teacher station.

- » Large Capacity
- » Security
- » Color Options

#### **Security**

Keep technology and valuables secure in the lockable storage cabinet

Available with red, blue, green, yellow or multicolor bins options

Room for laptops and other peripherals on the worksurface