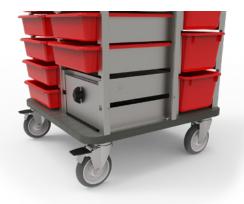

#### **Security**

Keep technology and valuables secure in the lockable storage cabinet

Available with red, blue, green, yellow or multicolor bins options

Room for laptops and other peripherals on the worksurface