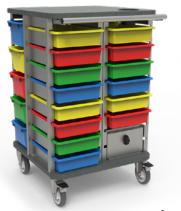

## **STEAM Roller Teacher Station**

Item# 55546

Large Capacity

Comes with 14 Tote Bins and 10 Project Totes to maximize storage and organization

#### **Security**

Keep technology and valuables secure in the lockable storage cabinet

Available with red, blue, green, yellow or multicolor bins options

Room for laptops and other peripherals on the worksurface