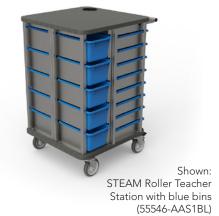

## **STEAM Roller Teacher Station**

Item# 55546

Large Capacity

Comes with 14 Tote Bins and 10 Project Totes to maximize storage and organization

#### **Security**

Keep technology and valuables secure in the lockable storage cabinet

Available with red, blue, green, yellow or multicolor bins options

Room for laptops and other peripherals on the worksurface