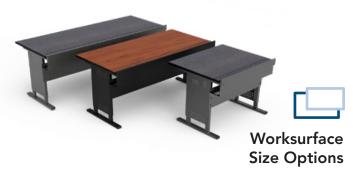

- » Flip-Top Door
- » Height Adjustability
- » Workspace Size Options
- » ADA Compatibility
- » Cable Management
- » Ergonomic Workspace

Monitor, computer & accessories not included. Options shown.

## **Evolution Computer Desks**

Item# 38901ADJ | 38904ADJ | 38905ADJ | 38912ADJ | 38915ADJ | 38916ADJ | 38930

Available in multiple depths and widths to fit your needs

Cord channel conveniently keeps computer wires and cables out of the way and is wide enough for most power strips