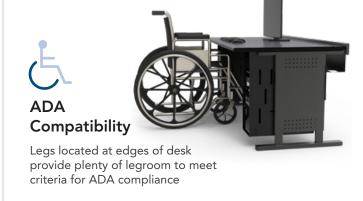

- » Flip-Top Door
- » Height Adjustability
- » Workspace Size Options
- » ADA Compatibility
- » Cable Management
- » Ergonomic Workspace

Monitor, computer & accessories not included. Options shown.