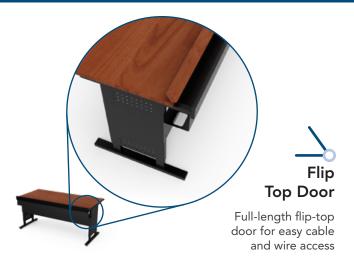

- » Flip-Top Door
- » Height Adjustability
- » Workspace Size Options
- » ADA Compatibility
- » Cable Management
- » Ergonomic Workspace

Monitor, computer & accessories not included. Options shown.