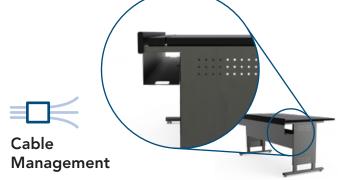

- » Flip-Top Door
- » Height Adjustability
- » Workspace Size Options
- » ADA Compatibility
- » Cable Management
- » Ergonomic Workspace

Monitor, computer & accessories not included. Options shown.

## **Evolution Computer Desks**

Item# 38901ADJ | 38904ADJ | 38905ADJ | 38912ADJ | 38915ADJ | 38916ADJ | 38930

Available in multiple depths and widths to fit your needs

Cord channel conveniently keeps computer wires and cables out of the way and is wide enough for most power strips