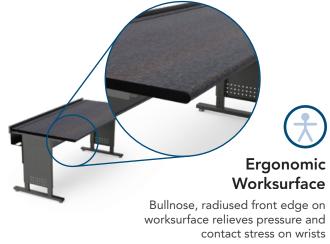

- » Flip-Top Door
- » Height Adjustability
- » Workspace Size Options
- » ADA Compatibility
- » Cable Management
- » Ergonomic Workspace

Monitor, computer & accessories not included. Options shown.