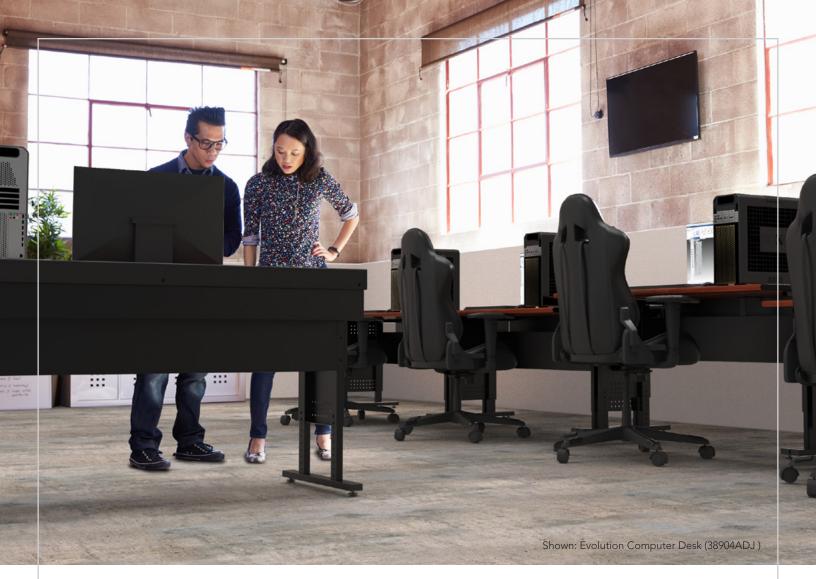

## **Evolution Computer Desk** & Evolution Stand-Up Desk

Designed for comfort, ergonomics, and durability, the Evolution Computer Desk has become the gold standard among classroom computer desks.

Shown: Evolution Stand-Up Desk (38930)

## **Evolution Computer Desks**

Item# 38901ADJ | 38904ADJ | 38905ADJ | 38912ADJ | 38915ADJ | 38916ADJ | 38930

Available in multiple depths and widths to fit your needs

Cord channel conveniently keeps computer wires and cables out of the way and is wide enough for most power strips