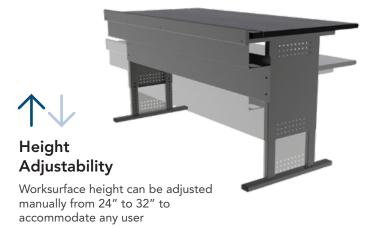

- » Flip-Top Door
- » Height Adjustability
- » Workspace Size Options
- » ADA Compatibility
- » Cable Management
- » Ergonomic Workspace

Monitor, computer & accessories not included. Options shown.