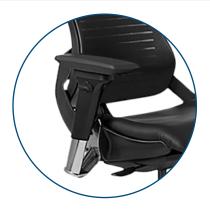

## **Ergonomic** Headrest

3-way adjustable headrest with quick adjust locking mechanism

**Adjustable Armrest** 

Height adjustable armrests allow for proper ergonomic positioning and can easily drop down when desired