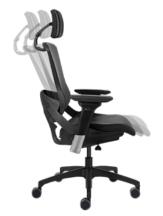

## **Ergonomic** Headrest

3-way adjustable headrest with quick adjust locking mechanism

**Adjustable Armrest** 

Height adjustable armrests allow for proper ergonomic positioning and can easily drop down when desired

The backbone of the chair provides support for extended use

Reclining

Patented recline action has back and seat working in unison