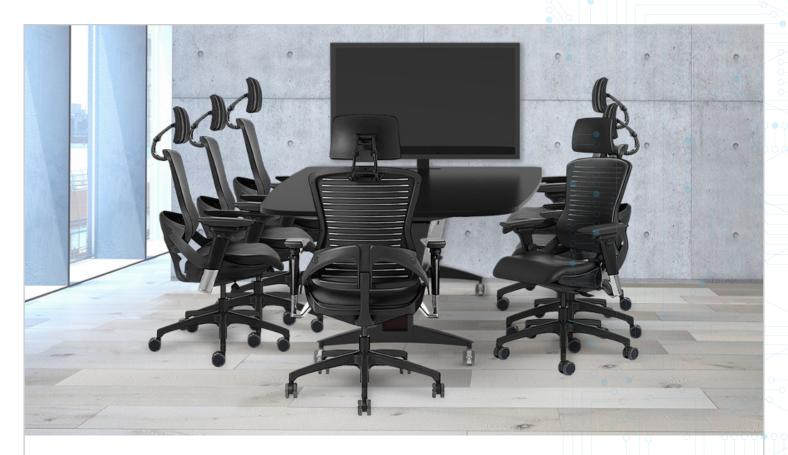

## **OM5** Deluxe **Esports Chair**™

The OM5 Deluxe Esports Chair's body activated design adjusts to any user and its ergonomic design provides the comfort and stability needed to sustain hours of game play.

- » 300 lb Weight Capacity
- » Lumbar Support
- » Ergonomic Headrest
- » Reclining

» Mobility

Monitor & accessories not included. Options shown.

800-235-1262 | 715-723-6750 | spectrumfurniture.com

**OFFICIAL SPONSORS** 