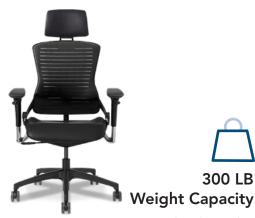

## **OM5** Deluxe Esports Chair

Item# 38152BK

300 LB

Built to last with a weight limit of 300 lbs