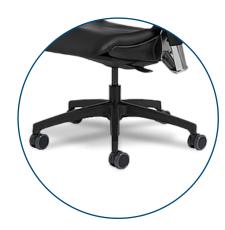

ed to sustain hours of game play.

- » 300 lb Weight Capacity
- » Lumbar Support
- » Ergonomic Headrest
- » Reclining



» Mobility



Monitor & accessories not included. Options shown.

800-235-1262 | 715-723-6750 | spectrumfurniture.com

**OFFICIAL SPONSORS** 













## **OM5** Deluxe Esports Chair

Item# 38152BK



300 LB

Built to last with a weight limit of 300 lbs



## **Ergonomic** Headrest



3-way adjustable headrest with quick adjust locking mechanism



**Adjustable Armrest** 

Height adjustable armrests allow for proper ergonomic positioning and can easily drop down when desired





The backbone of the chair provides support for extended use





Reclining

Patented recline action has back and seat working in unison



## Mobility

Casters make mobility quick and easy