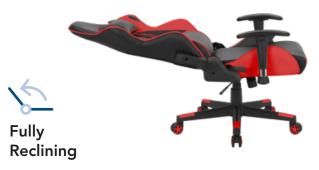

- » 300 lb Weight Limit
- » Fully Reclining
- » Branding and Customization
- » Comfort and Support » Adjustable Arm Rest
- » Durable Design

Monitors, computers & accessories not included. Options shown.

180° tilt mechanism allows you to lay back to stretch or rest up for the next game

**Adjustable Arm Rest** 

Durable, 2D high-grade plastic arm rests can be adjusted quickly, in both height and rotation

**Durable** Design