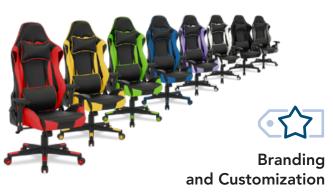

## Esports Genova Chair Item# 38151

Available in 8 colors to match your school / team branding

Built to last with a weight limit of 300 lbs

Comfort and Support

Back and neck pillows are adjustable to provide superior support for extended tournament play