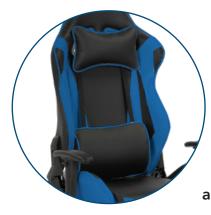

## Esports Genova Chair Item# 38151

Available in 8 colors to match your school / team branding

Built to last with a weight limit of 300 lbs

Comfort and Support

Back and neck pillows are adjustable to provide superior support for extended tournament play