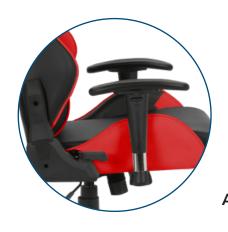

180° tilt mechanism allows you to lay back to stretch or rest up for the next game

**Adjustable Arm Rest** 

Durable, 2D high-grade plastic arm rests can be adjusted quickly, in both height and rotation

**Durable** Design