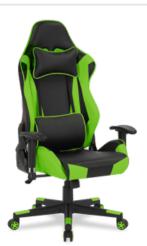

## **Esports** Genova Chair™

Comfort is key in extending game endurance and performance. The body-hugging ergonomics in the Esports Genova Chair provide the edge required to sustain hours of game play.

## Esports Genova Chair Item# 38151

Available in 8 colors to match your school / team branding

Built to last with a weight limit of 300 lbs

Comfort and Support

Back and neck pillows are adjustable to provide superior support for extended tournament play

180° tilt mechanism allows you to lay back to stretch or rest up for the next game

**Adjustable Arm Rest** 

Durable, 2D high-grade plastic arm rests can be adjusted quickly, in both height and rotation

**Durable** Design

Rugged carbon PVC seat stands up to hours of use