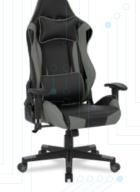

## Esports Genova Chair Item# 38151

Available in 8 colors to match your school / team branding

Built to last with a weight limit of 300 lbs

Comfort and Support

Back and neck pillows are adjustable to provide superior support for extended tournament play

180° tilt mechanism allows you to lay back to stretch or rest up for the next game

**Adjustable Arm Rest** 

Durable, 2D high-grade plastic arm rests can be adjusted quickly, in both height and rotation

**Durable** Design

Rugged carbon PVC seat stands up to hours of use