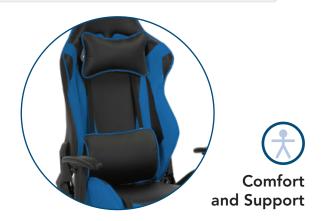

## Esports Genova Chair Item# 38151

Available in 7 colors to match your school / team branding

Built to last with a weight limit of 300 lbs

300 lb

Back and neck pillows are adjustable to provide superior support for extended tournament play