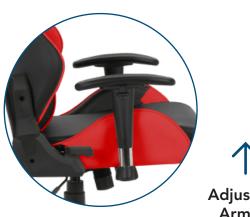

- » 300 lb Weight Limit
- » Fully Reclining
- » Comfort and Support » Adjustable Arm Rest
- » Branding and Customization
- » Durable Design

Monitors, computers & accessories not included. Options shown. 800-235-1262 715-723-6750 | spectrumfurniture.com **OFFICIAL SPONSORS** 

180° tilt mechanism allows you to lay back to stretch or rest up for the next game

Durable, 2D high-grade plastic arm rests can be adjusted quickly, in both height and rotation

Rugged carbon PVC seat stands up to hours of use