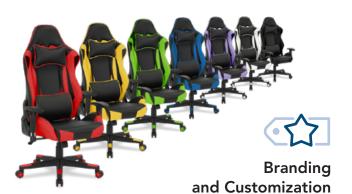

## Esports Genova Chair Item# 38151

Available in 7 colors to match your school / team branding

Built to last with a weight limit of 300 lbs

300 lb

Back and neck pillows are adjustable to provide superior support for extended tournament play