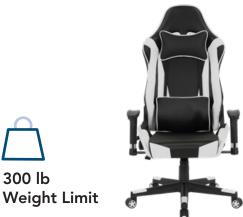

## Esports Genova Chair Item# 38151

Available in 7 colors to match your school / team branding

Built to last with a weight limit of 300 lbs

300 lb

Back and neck pillows are adjustable to provide superior support for extended tournament play