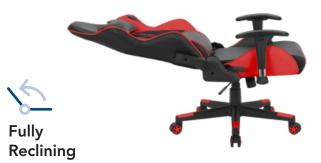

- » 300 lb Weight Limit
- » Fully Reclining
- » Comfort and Support » Adjustable Arm Rest
- » Branding and Customization
- » Durable Design

Monitors, computers & accessories not included. Options shown. 800-235-1262 715-723-6750 | spectrumfurniture.com **OFFICIAL SPONSORS** 

180° tilt mechanism allows you to lay back to stretch or rest up for the next game

Durable, 2D high-grade plastic arm rests can be adjusted quickly, in both height and rotation

Rugged carbon PVC seat stands up to hours of use