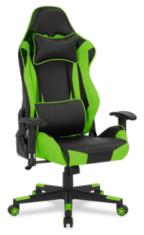

## **Esports** Genova Chair™

Comfort is key in extending game endurance and performance. The body-hugging ergonomics in the Esports Genova Chair provide the edge required to sustain hours of game play.

## Esports Genova Chair Item# 38151

Available in 7 colors to match your school / team branding

Built to last with a weight limit of 300 lbs

300 lb

Back and neck pillows are adjustable to provide superior support for extended tournament play