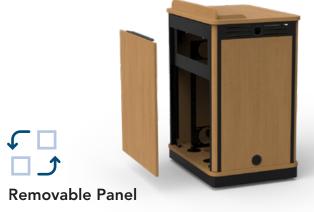

## Compact Lectern Item# 55212

Simplify installation by adding AV equipment to the optional 16RU Rack Cube before integrating it into your lectern

Locking and removable audience-side panel provides easy access to rack equipment and cabling