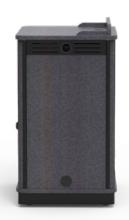

**Easy** 

Add customized logos, colors or technology cutouts to create a workstation unique to you

24" depth fits into any classroom or learning space

Built in ventilation provides "chimney effect airflow keeping equipment cool