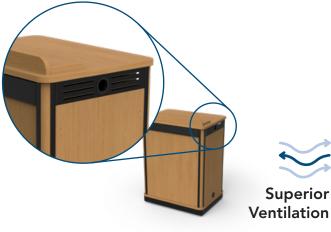

**Easy** 

Add customized logos, colors or technology cutouts to create a workstation unique to you

24" depth fits into any classroom or learning space

Built in ventilation provides "chimney effect airflow keeping equipment cool