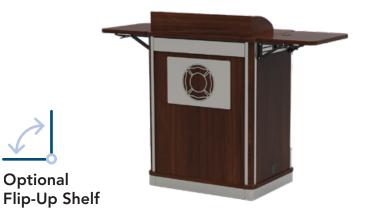

Each optional flip-up shelf adds an additional 15" of worksurface but folds away when not needed

**Optional**