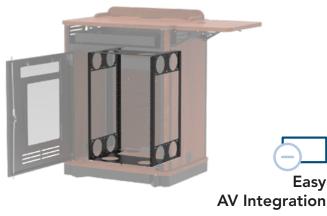

## Compact Lectern Item# 55212

Simplify installation by adding AV equipment to the optional 16RU Rack Cube before integrating it into your lectern

Locking and removable audience-side panel provides easy access to rack equipment and cabling