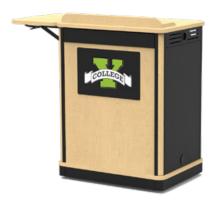

**Easy** 

Add customized logos, colors or technology cutouts to create a workstation unique to you

24" depth fits into any classroom or learning space

Built in ventilation provides "chimney effect airflow keeping equipment cool