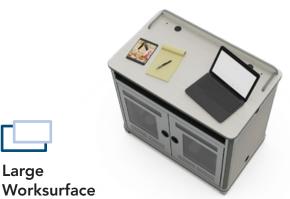

- » Security
- » Mobility

- » Large Worksurface
- » Branding & Customization

Monitor, laptops & accessories not included. Options shown.

## **Removable Panel**

Locking and removable audience-side panel provides easy equipment access

Security

Locking, instructor side door with quick release hinge provides security for valuable equipment

Plenty of room for laptops and other peripherals on the worksurface