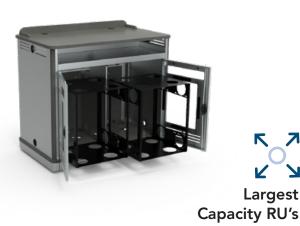

## Director Lectern™

The Director Lectern offers the largest rack unit capacity and working space in our Media Manager Series, making it perfect for media intensive instruction.

- » Largest Capacity RU's
- » Removable Panel

## Director Lectern Item# 55213

Can accommodate up to two, 13RU Rack Cubes, making it ideal for heavily integrated spaces