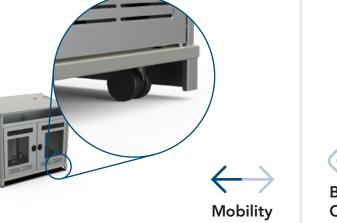

- » Security
- » Mobility

- » Large Worksurface
- » Branding & Customization

Monitor, laptops & accessories not included. Options shown.

Large

Twin-Wheel casters (2 locking) provide easy mobility

i

Optional, custom logo panel simplifies adding or changing logos

Build your own Director Lectern at spectrumfurniture.com