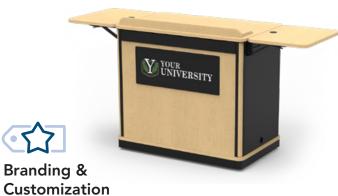

- » Security
- » Mobility

- » Large Worksurface
- » Branding & Customization

Monitor, laptops & accessories not included. Options shown.

Large

Twin-Wheel casters (2 locking) provide easy mobility

i

Optional, custom logo panel simplifies adding or changing logos

Build your own Director Lectern at spectrumfurniture.com