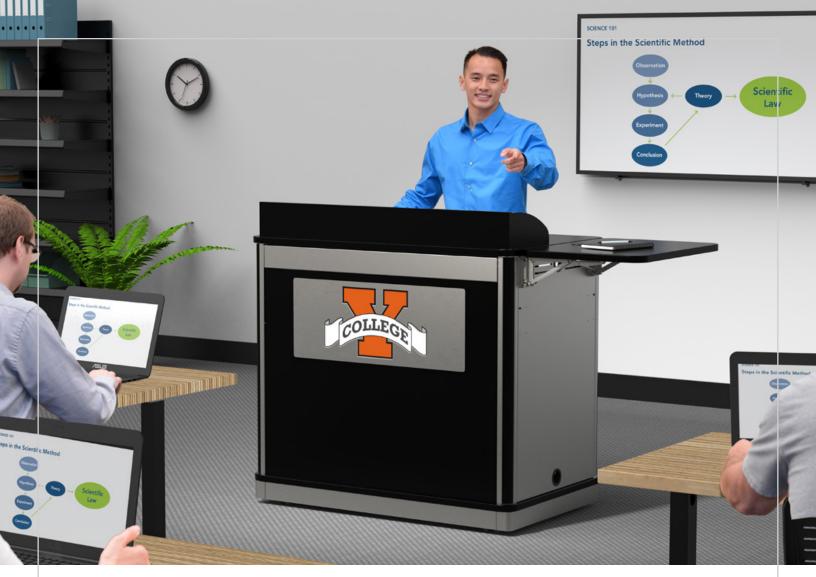

## Director Lectern™

The Director Lectern offers the largest rack unit capacity and working space in our Media Manager Series, making it perfect for media intensive instruction.

- » Largest Capacity RU's
- » Removable Panel

## Director Lectern Item# 55213

Can accommodate up to two, 13RU Rack Cubes, making it ideal for heavily integrated spaces