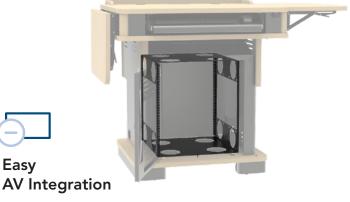

- » Easy AV Integration
- » Pull-Out Keyboard Tray
- » Branding and Customization

Monitor, computer & accessories not included. Options shown.

## Honors Lectern Item# 55178

Whisper-quiet, durable electric lift system raises and lowers in seconds

Height

Simplify installation by adding AV equipment to the optional 12RU Rack Cube before integrating it into your lectern