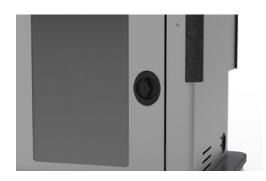

75 Small **Footprint** 

Maximizes AV storage in the smallest of spaces

**Pull-Out Keyboard Tray** 

Pull-out worksurface / keyboard tray supports a large keyboard and mouse

Security

Removable, locking audience-side panel and instructor-side door provide access to internal equipment