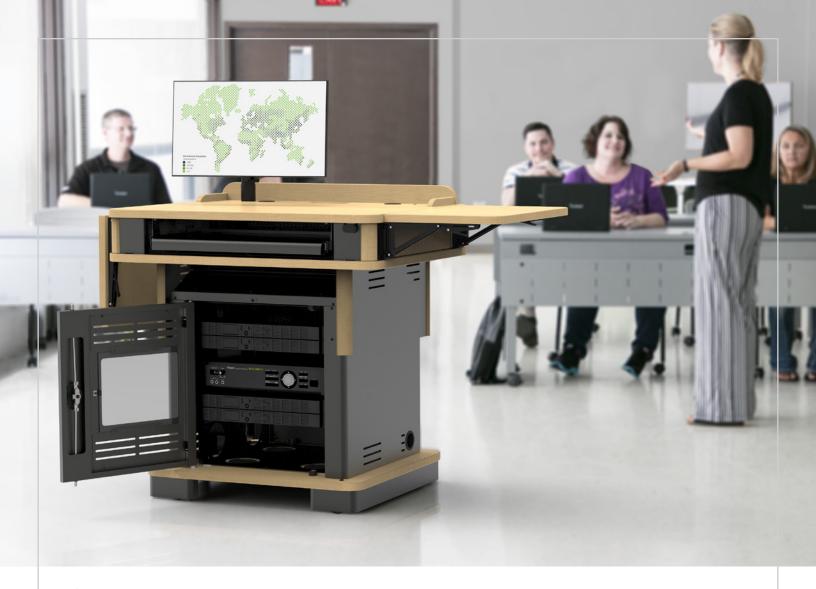

## Honors Lectern Market Lectern

The height-adjustable Honors Lectern is the perfect mix of capability, flexibility, and aesthetics, unparalleled by any lectern on the market.

- » Height Adjustability
- » Small Footprint
- » Security

- » Easy AV Integration
- » Pull-Out Keyboard Tray
- » Branding and Customization

Monitor, computer & accessories not included. Options shown.

## Honors Lectern Item# 55178

Whisper-quiet, durable electric lift system raises and lowers in seconds

Height

Simplify installation by adding AV equipment to the optional 12RU Rack Cube before integrating it into your lectern

75 Small **Footprint** 

Maximizes AV storage in the smallest of spaces

**Pull-Out Keyboard Tray** 

Pull-out worksurface / keyboard tray supports a large keyboard and mouse

Security

Removable, locking audience-side panel and instructor-side door provide access to internal equipment

Add customized logos, colors or technology cutouts to create a workstation unique to you