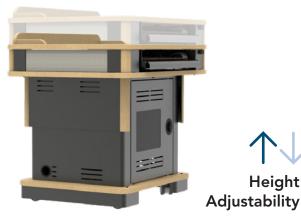

## Honors Lectern Market Lectern

The height-adjustable Honors Lectern is the perfect mix of capability, flexibility, and aesthetics, unparalleled by any lectern on the market.

- » Height Adjustability
- » Small Footprint
- » Security

## Honors Lectern Item# 55178

Whisper-quiet, durable electric lift system raises and lowers in seconds

Height

Simplify installation by adding AV equipment to the optional 12RU Rack Cube before integrating it into your lectern