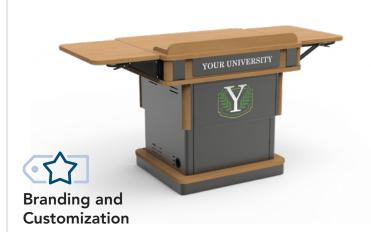

Add customized logos, colors or technology cutouts to create a workstation unique to you