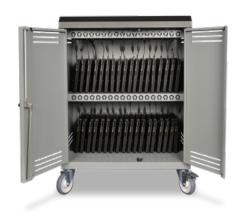

## **Connect36 Mobile Device Cart**™

The Connect36 Mobile Device Cart stores, transports, and charges up to 36 devices and comes with the top quality features you expect from Spectrum.

- » Large Capacity
- » Mobility
- » Security
- » Cable Management
- » Superior Ventilation
- » Handle

## Connect36 Mobile Device Cart Item# 55423

Cable

Cable Management

Superior, all-metal overhead cord management system keeps charge cords organized above each bay

Stores, charges, and transports up to 36 devices in large storage bays

Superior Ventilation

Ventilated doors and side panels keep devices and chargers cool, preventing overheating, and extending device life