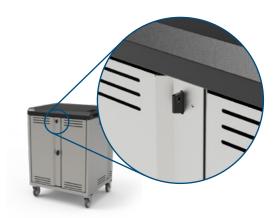

## Security

Double-bolt keyed lock on door and recessed padlock hasp on heavy-gauge steel panel and doors