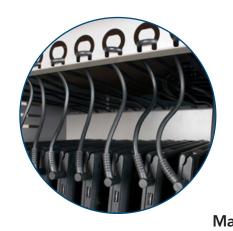

## Connect36 Mobile Device Cart Item# 55423

Cable

Cable Management

Superior, all-metal overhead cord management system keeps charge cords organized above each bay

Stores, charges, and transports up to 36 devices in large storage bays