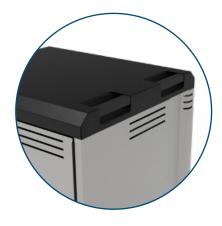

## Mobility

Four deluxe 5" balloon-wheel casters (two locking, two non-locking) provide easy rolling, and quiet transportation

Handle

Makes it easy to maneuver from classroom to classroom