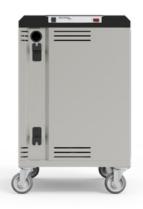

## Mobility

Four deluxe 5" balloon-wheel casters (two locking, two non-locking) provide easy rolling, and quiet transportation

Handle

Makes it easy to maneuver from classroom to classroom

## Security

Double-bolt keyed lock on door and recessed padlock hasp on heavy-gauge steel panel and doors