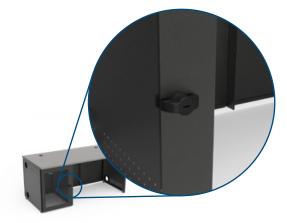

#### Security

Optional, lockable access doors provide security and quickaccess to the front and rear of the console (Shown 68020)

Rack **Options** 

Equipment racks feature rack-rail equipment mounting (Shown: 68028, 68029)