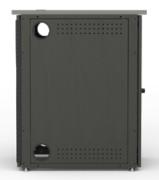

#### Security

Optional, lockable access doors provide security and quickaccess to the front and rear of the console (Shown 68020)

Rack **Options** 

Equipment racks feature rack-rail equipment mounting (Shown: 68028, 68029)