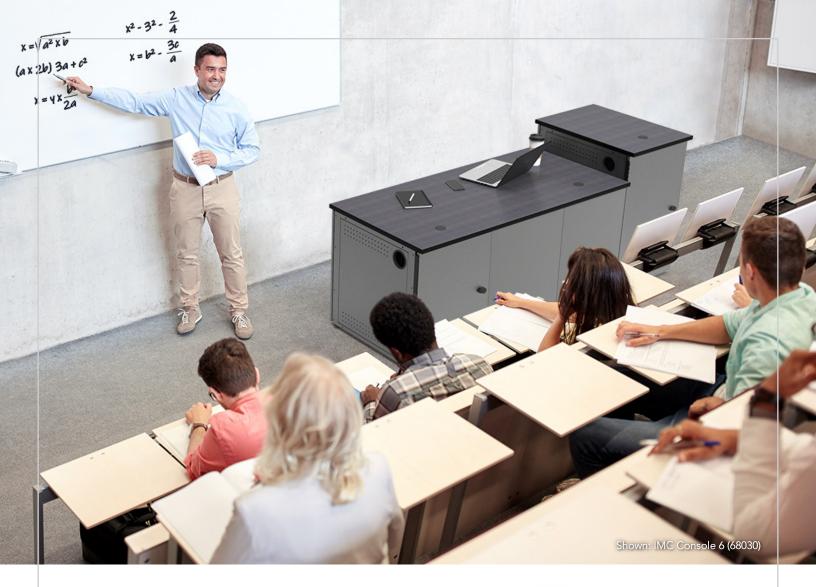

# Instructor Media Console™

The Instructor Media Console (IMC) teaching desk's versatile, modular design offers the flexibility to change with your instructional and technological needs.

Shown: IMC Console 4 (68027)

Optimize ergonomics with optional 29" or 36" worksurface heights (Shown: 68030)