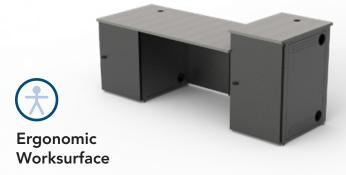

dia Console™

The Instructor Media Console (IMC) teaching desk's versatile, modular design offers the flexibility to change with your instructional and technological needs.



Shown: IMC Console 4 (68027)

- » Modular Design
- » Rack Options
- » Superior Ventilation
- » Security
- » Ergonomic Worksurface
- » Large Worksurfaces

Laptop & accessories not included. Options shown.

## **Instructor Media Console**

Item# 68020-68030



#### **Modular Design**

Its modular design makes it easy to configure the right setup for your space (Shown: 68024, 68023, 68030)



#### Security

Optional, lockable access doors provide security and quickaccess to the front and rear of the console (Shown 68020)





Rack **Options** 

Equipment racks feature rack-rail equipment mounting (Shown: 68028, 68029)



Optimize ergonomics with optional 29" or 36" worksurface heights (Shown: 68030)





#### **Superior Ventilation**

Ventilated equipment rack side panels keep equipment cool (Shown: 68028)





### Large Worksurfaces

Worksurfaces provide ample room for papers, laptops and most peripherals (Shown: 68025)