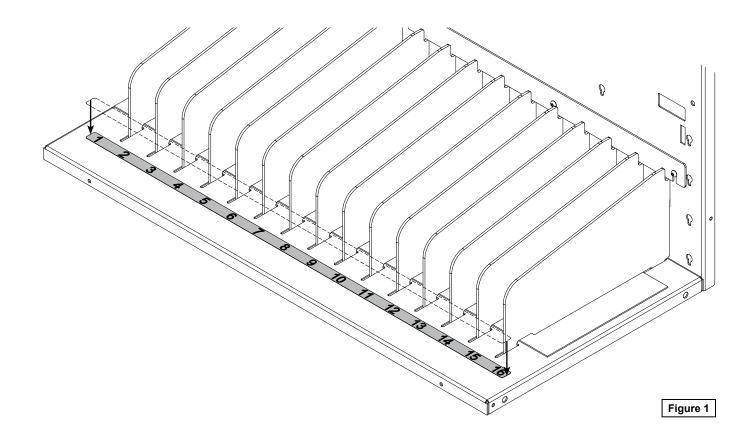

## Installation

- 1. Clean metal shelves prior to application.
- 2. Remove the adhesive backer from label.
- 3. Apply each label to the shelves with the numbers centered between the dividers shown. Figure 1.
- 4. Run your finger across the label to maximize adhesion.