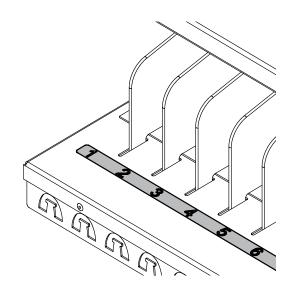

## Installation

- 1. Clean metal shelves prior to application.
- 2. Remove the adhesive backer from label.
- 3. Apply each label to the shelves with the numbers centered between the dividers shown. Figure 1.
- 4. Run your finger across the label to maximize adhesion.