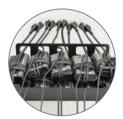

### Conveniently Wired

- "No touch" 4-channel timer automatically directs power to devices most in need
- Power strips accommodate in-line adapters and wall plugs universally
- Removable wire and quick brick trays and large pass-through access simplify wiring
- Overhead charging cords are perfectly placed for connecting to devices

DUAL-BOLT LOCK AND HASP

REMOVABLE WIRE AND QUICK BRICK TRAYS

"NO TOUCH" SMART CHARGING TECHNOLOGY

5" LOCKING DELUXE BALLOON WHEELS