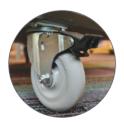

### User-Friendly Design

- Store and charge up to 40 Chromebooks up to 14"
- Deluxe 5" balloon wheels improve maneuverability and can be locked in place when needed
- Vertical storage and double doors provide easy access

DUAL-BOLT LOCK AND HASP

REMOVABLE WIRE AND QUICK BRICK TRAYS

"NO TOUCH" SMART CHARGING TECHNOLOGY

5" LOCKING DELUXE BALLOON WHEELS