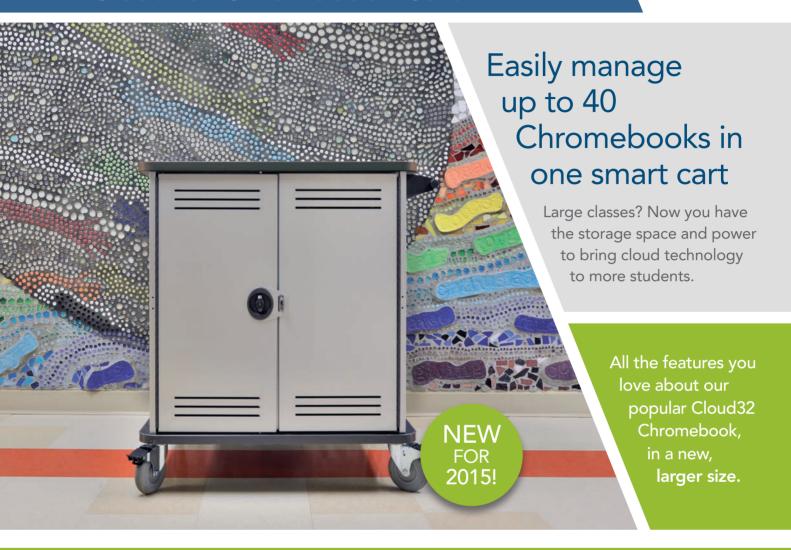

# Cloud40™ Chromebook Cart

### CHROMEBOOK STORAGE SOLUTION

### User-Friendly Design

- Store and charge up to 40 Chromebooks up to 14"
- Deluxe 5" balloon wheels improve maneuverability and can be locked in place when needed
- Vertical storage and double doors provide easy access

### Perfectly Sized

- Smaller footprint conserves classroom space
- Bay size and power outlet spacing allows for use with all Chromebooks
- Perfect capacity for larger
  K-12 classrooms

#### Safe & Secure

- Padded shelves protect devices from vibration
- Powder coated, heavy-gauge steel construction – one of the toughest carts on the market
- High-pressure laminate worksurface is impact- and scratch-resistant
- Dual-bolt lock and hasp deters theft

### Conveniently Wired

- "No touch" 4-channel timer automatically directs power to devices most in need
- Power strips accommodate in-line adapters and wall plugs universally
- Removable wire and quick brick trays and large pass-through access simplify wiring
- Overhead charging cords are perfectly placed for connecting to devices