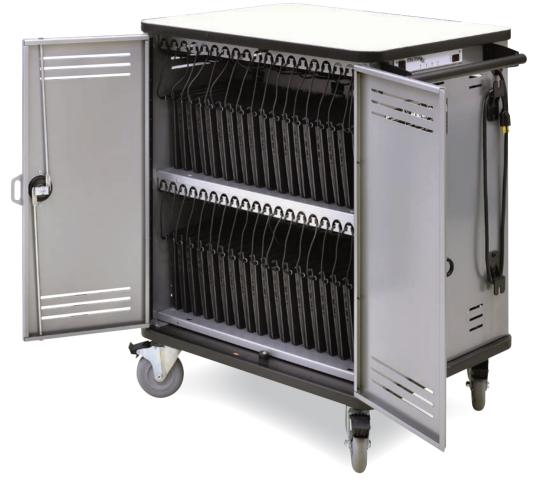

### User-Friendly Design

- Store and charge up to 40 Chromebooks up to 14"
- Deluxe 5" balloon wheels improve maneuverability and can be locked in place when needed
- Vertical storage and double doors provide easy access

#### Safe & Secure

- Padded shelves protect devices from vibration
- Powder coated, heavy-gauge steel construction – one of the toughest carts on the market
- High-pressure laminate worksurface is impact- and scratch-resistant
- Dual-bolt lock and hasp deters theft

### Conveniently Wired

- "No touch" 4-channel timer automatically directs power to devices most in need
- Power strips accommodate in-line adapters and wall plugs universally
- Removable wire and quick brick trays and large pass-through access simplify wiring
- Overhead charging cords are perfectly placed for connecting to devices

DUAL-BOLT LOCK AND HASP

REMOVABLE WIRE AND QUICK BRICK TRAYS

"NO TOUCH" SMART CHARGING TECHNOLOGY

5" LOCKING DELUXE BALLOON WHEELS