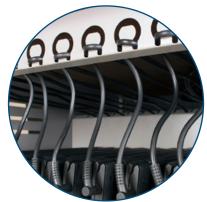

### Cable Management

Overhead cord management system keeps charge cords organized above each bay