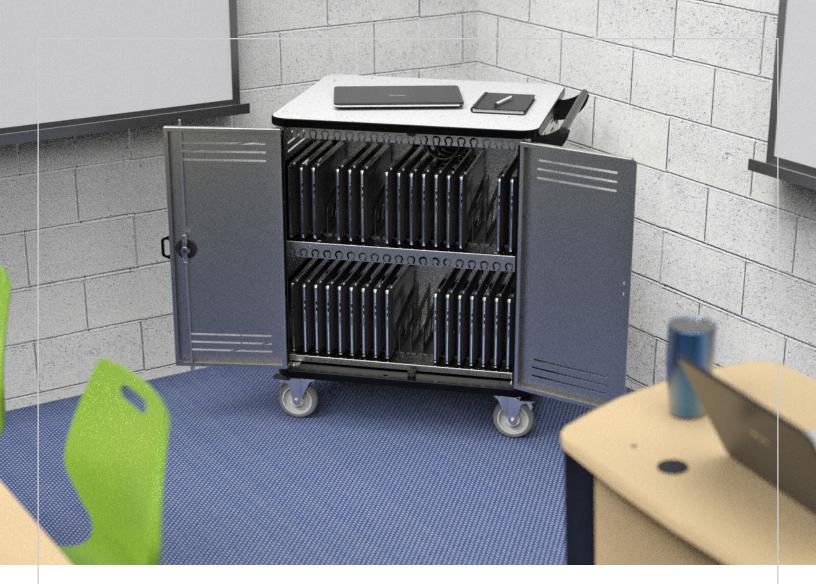

# Cloud40 **Chromebook Cart**™

The Cloud40™ Chromebook Cart can easily store, transport, and charge up to 40 Chromebooks in one small cart.

- » Small Footprint
- » Security
- » Cable Management
- » 40 Storage and Charging Bays
- » Mobility
- » Removable QuickBrick Trays

## Cloud40 Chromebook Cart

Item# 55470

Small FootPrint

Fits into any classroom or learning space

and Charging Bays

Bay size and power outlet spacing allows for use with Chromebooks up to 14"

Security

Dual-bolt keyed lock and hasp for superior protection and security

### Cable Management

Overhead cord management system keeps charge cords organized above each bay