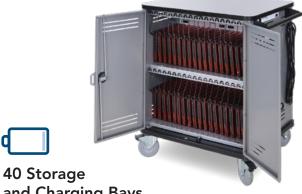

# Cloud40 **Chromebook Cart**™

The Cloud40™ Chromebook Cart can easily store, transport, and charge up to 40 Chromebooks in one small cart.

- » Small Footprint
- » Security
- » Cable Management
- » 40 Storage and Charging Bays
- » Mobility
- » Removable QuickBrick Trays

## Cloud40 Chromebook Cart

Item# 55470

Small FootPrint

Fits into any classroom or learning space

and Charging Bays

Bay size and power outlet spacing allows for use with Chromebooks up to 14"

Security

Dual-bolt keyed lock and hasp for superior protection and security