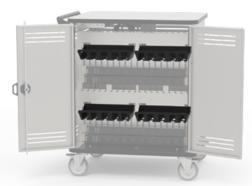

# Cloud40 **Chromebook Cart**™

The Cloud40™ Chromebook Cart can easily store, transport, and charge up to 40 Chromebooks in one small cart.

- » Small Footprint
- » Security
- » Cable Management
- » 40 Storage and Charging Bays
- » Mobility
- » Removable QuickBrick Trays

Monitor, computer & accessories not included. Options shown.