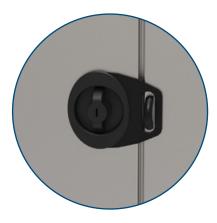

## Cloud40 Chromebook Cart

Item# 55470

Small FootPrint

Fits into any classroom or learning space

and Charging Bays

Bay size and power outlet spacing allows for use with Chromebooks up to 14"

Security

Dual-bolt keyed lock and hasp for superior protection and security