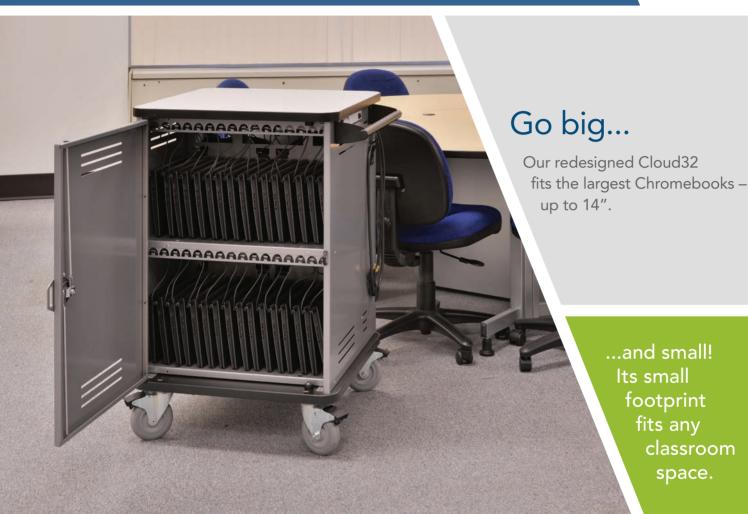

# Cloud32<sup>™</sup> Chromebook Cart

### CHROMEBOOK STORAGE SOLUTION

#### **Convenient Size**

- Efficiently manage 32
  Chromebooks up to 14"
- Spacious bays accommodate large devices
- Small footprint fits into any classroom space

#### Smart Design

- Padded shelves protect devices from vibration
- Easy-rolling wheels provide great mobility and lock into place when needed
- Soft, rounded edging protects walls and doors

#### Durable and Secure

- Dual-bolt lock and hasp deters theft and tampering
- Powder coated, heavy-gauge steel construction for vault-like security – one of the toughest carts on the market
- High-pressure laminate worksurface is impact- and scratch-resistant

#### Hassle-Free Charging & Wiring

- Optional "no touch" smartcharging technology directs power to devices as needed
- Power strips accommodate in-line adapters and wall plugs universally
- Removable wire and quick brick trays and large pass-through access simplify wiring