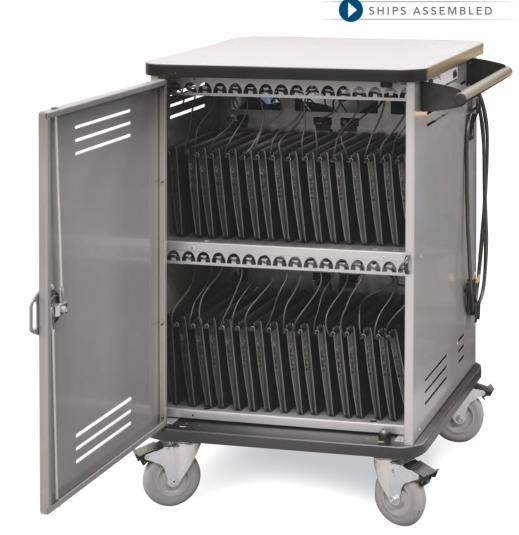

# Cloud32<sup>™</sup> Chromebook Cart

#### **Convenient Size**

- Efficiently manage 32
  Chromebooks up to 14"
- Spacious bays accommodate large devices
- Small footprint fits into any classroom space

#### Smart Design

- Padded shelves protect devices from vibration
- Easy-rolling wheels provide great mobility and lock into place when needed
- Soft, rounded edging protects walls and doors

#### Durable and Secure

- Dual-bolt lock and hasp deters theft and tampering
- Powder coated, heavy-gauge steel construction for vault-like security – one of the toughest carts on the market
- High-pressure laminate worksurface is impact- and scratch-resistant

#### Hassle-Free Charging & Wiring

- Optional "no touch" smartcharging technology directs power to devices as needed
- Power strips accommodate in-line adapters and wall plugs universally
- Removable wire and quick brick trays and large pass-through access simplify wiring