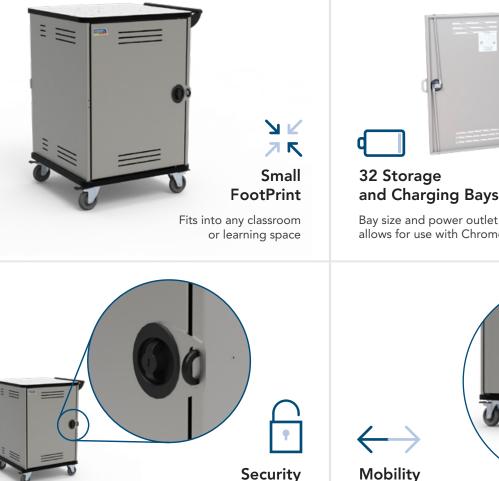

## Cloud32 Chromebook Cart<sup>™</sup>

The Cloud32 Chromebook Cart stores, transports, and charges up to 32 of the largest Chromebooks in one small footprint.

» Small Footprint

» Mobility

- » Security
- » Cable Management
- » 32 Storage and Charging Bays
- » Removable QuickBrick Trays

## Cloud32 Chromebook Cart Item# 55468

Dual-bolt keyed lock and hasp for superior protection and security

Removable

QuickBrick Trays

Removable QuickBrick

trays simplify wiring

Bay size and power outlet spacing allows for use with Chromebooks up to 14"

Deluxe locking balloon wheels provide best-in-class mobility

Overhead charging cords are perfectly placed for connecting to devices

Build your own Cloud32 Chromebook Cart at spectrumfurniture.com