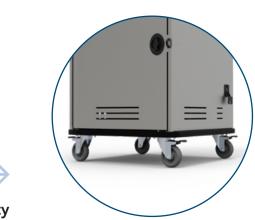

## Cloud32 Chromebook Cart<sup>™</sup>

The Cloud32 Chromebook Cart stores, transports, and charges up to 32 of the largest Chromebooks in one small footprint.

» Small Footprint

» Mobility

- » Security
- » Cable Management
- » 32 Storage and Charging Bays
- » Removable QuickBrick Trays

## Cloud32 Chromebook Cart Item# 55468

Dual-bolt keyed lock and hasp for superior protection and security

Removable

QuickBrick Trays

Removable QuickBrick

trays simplify wiring

Bay size and power outlet spacing allows for use with Chromebooks up to 14"

Deluxe locking balloon wheels provide best-in-class mobility

Overhead charging cords are perfectly placed for connecting to devices

Build your own Cloud32 Chromebook Cart at spectrumfurniture.com