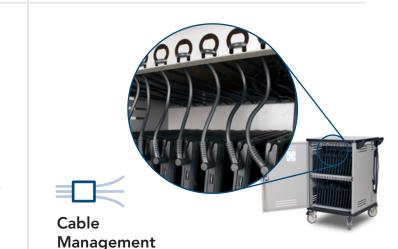

## Cloud32 Chromebook Cart<sup>™</sup>

The Cloud32 Chromebook Cart stores, transports, and charges up to 32 of the largest Chromebooks in one small footprint.

» Small Footprint

» Mobility

- » Security
- » Cable Management
- » 32 Storage and Charging Bays
- » Removable QuickBrick Trays

Deluxe locking balloon wheels provide best-in-class mobility

Overhead charging cords are perfectly placed for connecting to devices

Build your own Cloud32 Chromebook Cart at spectrumfurniture.com