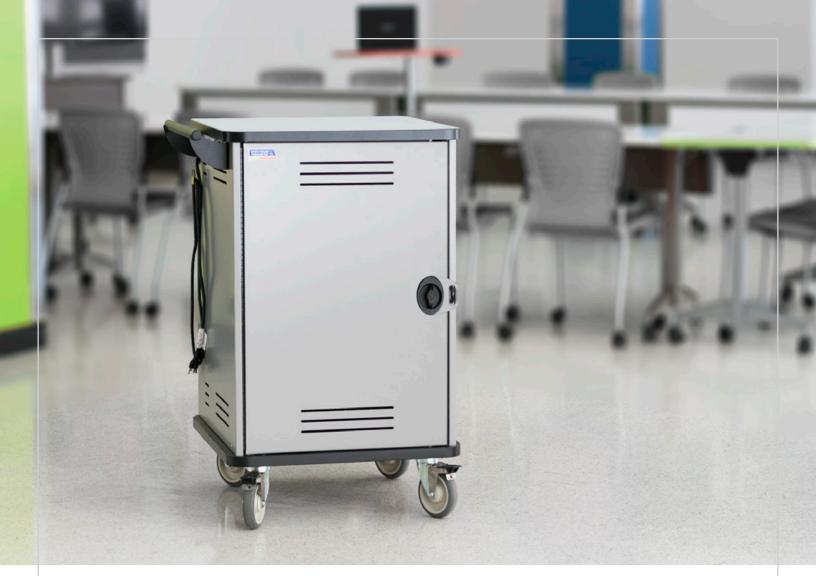

## Cloud32 Chromebook Cart<sup>™</sup>

The Cloud32 Chromebook Cart stores, transports, and charges up to 32 of the largest Chromebooks in one small footprint.

» Small Footprint

» Mobility

- » Security
- » Cable Management
- » 32 Storage and Charging Bays
- » Removable QuickBrick Trays

Laptops & accessories not included. Options shown