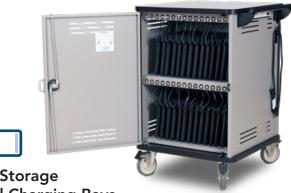

## Cloud32 Chromebook Cart<sup>™</sup>

The Cloud32 Chromebook Cart stores, transports, and charges up to 32 of the largest Chromebooks in one small footprint.

» Small Footprint

» Mobility

- » Security
- » Cable Management
- » 32 Storage and Charging Bays
- » Removable QuickBrick Trays

## Cloud32 Chromebook Cart Item# 55468

Dual-bolt keyed lock and hasp for superior protection and security

Removable

QuickBrick Trays

Removable QuickBrick

trays simplify wiring

Bay size and power outlet spacing allows for use with Chromebooks up to 14"