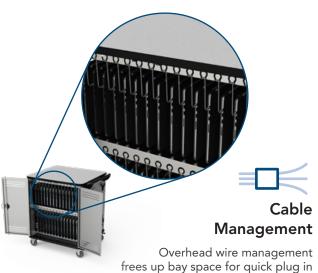

## Pro32 Notebook Cart™

The Pro32 Notebook Cart stores, transports, and charges up to 32 notebooks or laptops and combines full-size storage with a space-saving footprint

- » Small Footprint
- » Security
- » Cable Management
- » Removable QuickBrick Tray
- » Superior Ventilation
- » Mobility

## Removable QuickBrick Tray

Removable QuickBrick $^{\text{TM}}$  wiring trays with retaining straps for charge adapters

Deluxe 4-inch locking balloon wheels provide best-in-class mobility