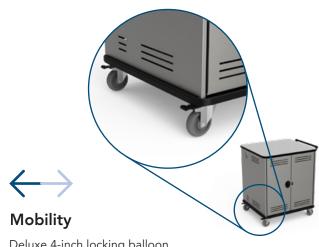

## Pro32 Notebook Cart™

The Pro32 Notebook Cart stores, transports, and charges up to 32 notebooks or laptops and combines full-size storage with a space-saving footprint

- » Small Footprint
- » Security
- » Cable Management
- » Removable QuickBrick Tray
- » Superior Ventilation
- » Mobility

## Removable QuickBrick Tray

Removable QuickBrick $^{\text{TM}}$  wiring trays with retaining straps for charge adapters

Deluxe 4-inch locking balloon wheels provide best-in-class mobility