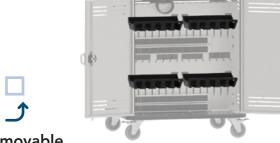

## Removable QuickBrick Tray

Removable QuickBrick $^{\text{TM}}$  wiring trays with retaining straps for charge adapters

Deluxe 4-inch locking balloon wheels provide best-in-class mobility