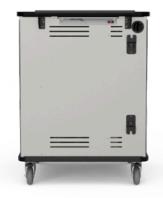

## Pro32 Notebook Cart Item# 55472

## Small Footprint

Small footprint fits into any classroom space