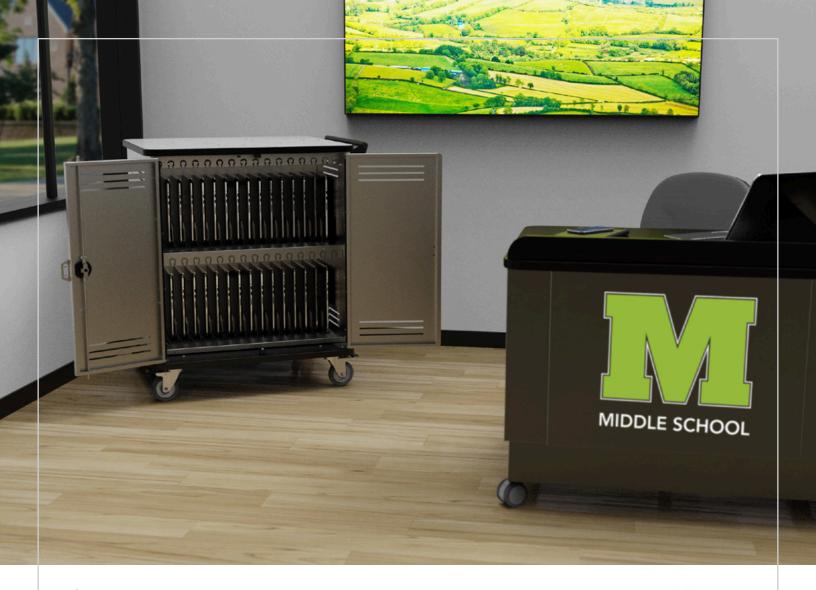

## Pro32 Notebook Cart™

The Pro32 Notebook Cart stores, transports, and charges up to 32 notebooks or laptops and combines full-size storage with a space-saving footprint

- » Small Footprint
- » Security
- » Cable Management
- » Removable QuickBrick Tray
- » Superior Ventilation
- » Mobility

Laptops & accessories not included. Options shown.

## Pro32 Notebook Cart Item# 55472