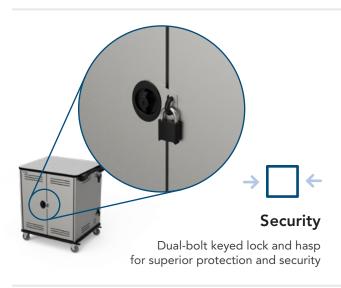

## Pro32 Notebook Cart™

The Pro32 Notebook Cart stores, transports, and charges up to 32 notebooks or laptops and combines full-size storage with a space-saving footprint

- » Small Footprint
- » Security
- » Cable Management
- » Removable QuickBrick Tray
- » Superior Ventilation
- » Mobility