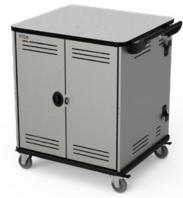

## Pro32 Notebook Cart Item# 55472

## Small Footprint

Small footprint fits into any classroom space