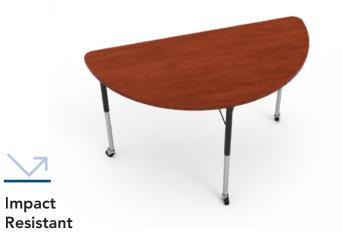

- » Worksurface Shape & Size Options
- » Reinforced Surface
- » Impact Resistant

Monitor, computer & accessories not included. Options shown.

Add a storage tray and backpack hanger bracket to create the perfect work center

Scratch and impact-resistant high-pressure laminate worksurface