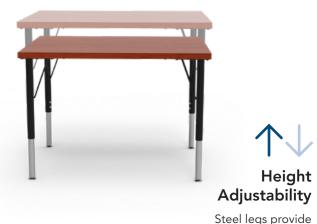

## Worksurface Shape & Size Options

Choose from 5 shapes (rectangular, round, half-round, triangular or trapezoid) and numerous size options

Steel legs provide 9" of height adjustment

Steel worksurface brace provides added support and minimizes flexing