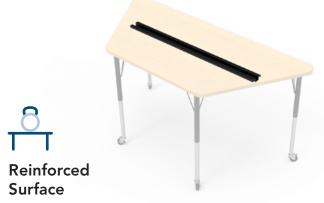

- » Worksurface Shape & Size Options
- » Reinforced Surface
- » Impact Resistant

Monitor, computer & accessories not included. Options shown.

## Worksurface Shape & Size Options

Choose from 5 shapes (rectangular, round, half-round, triangular or trapezoid) and numerous size options

Steel legs provide 9" of height adjustment

Steel worksurface brace provides added support and minimizes flexing