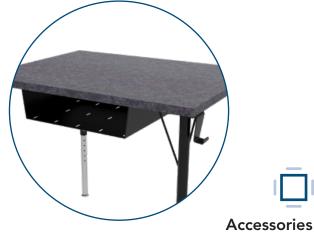

## **Aspire Tables**™

Built with versatility in mind, our Aspire Tables allow you to create endless classroom configurations that adapt to your curriculum.

- » Layout Flexibility
- » Height Adjustability
- » Accessories

Add a storage tray and backpack hanger bracket to create the perfect work center

Scratch and impact-resistant high-pressure laminate worksurface