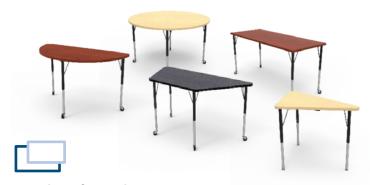

## Worksurface Shape & Size Options

Choose from 5 shapes (rectangular, round, half-round, triangular or trapezoid) and numerous size options

Steel legs provide 9" of height adjustment

Steel worksurface brace provides added support and minimizes flexing