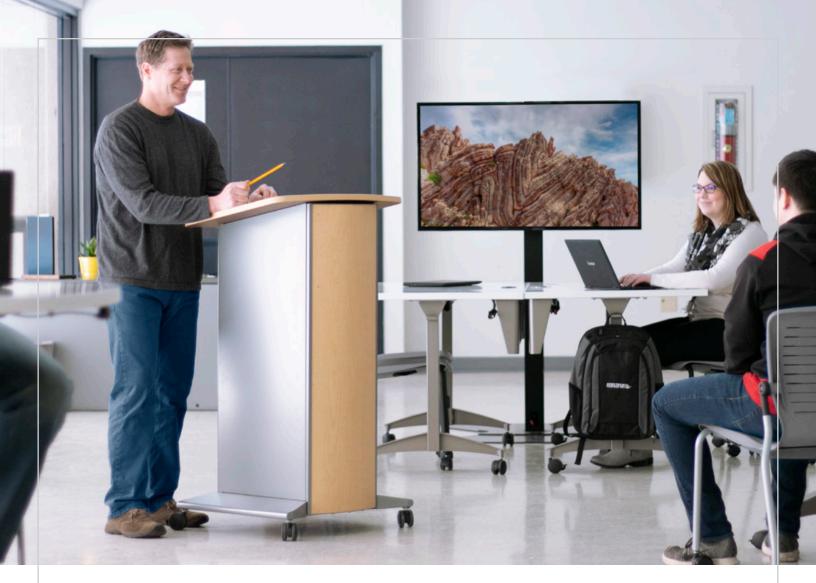

## SLIM Lectern<sup>™</sup>

The AV-ready SLIM Lectern can go anywhere with its compact, space-saving design.

- » Removable 6RU Rack Cube » Easy AV Access
- » Small Footprint

» Branding & Customization

» Mobility

» Optional Locking Door

Monitor, laptops & accessories not included. Options shown.