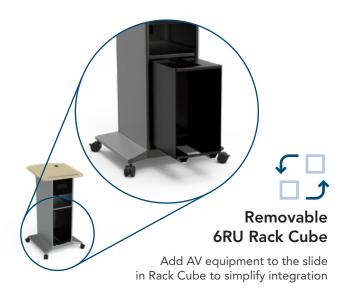

## SLIM Lectern<sup>™</sup>

The AV-ready SLIM Lectern can go anywhere with its compact, space-saving design.

- » Removable 6RU Rack Cube » Easy AV Access
- » Small Footprint

» Branding & Customization

» Mobility