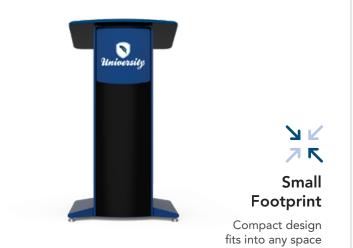

## SLIM Lectern<sup>™</sup>

The AV-ready SLIM Lectern can go anywhere with its compact, space-saving design.

- » Removable 6RU Rack Cube » Easy AV Access
- » Small Footprint

» Branding & Customization

» Mobility

## Branding & Customization

Custom logo options create unique branding opportunities

allows for easy movement in your space

Vents help keep equipment cool while single-keyed lock provides security for expensive tech