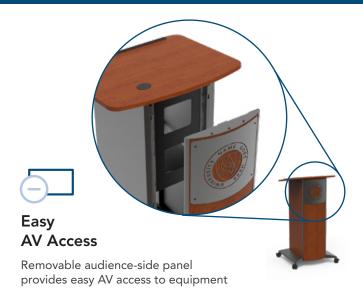

## SLIM Lectern<sup>™</sup>

The AV-ready SLIM Lectern can go anywhere with its compact, space-saving design.

- » Removable 6RU Rack Cube » Easy AV Access
- » Small Footprint

» Branding & Customization

» Mobility