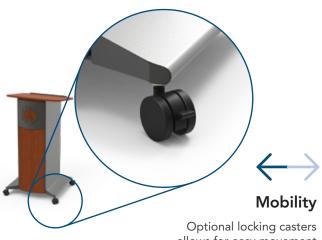

## Branding & Customization

Custom logo options create unique branding opportunities

allows for easy movement in your space

Vents help keep equipment cool while single-keyed lock provides security for expensive tech