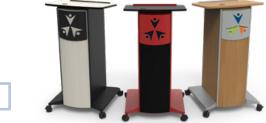

## SLIM Lectern<sup>™</sup>

The AV-ready SLIM Lectern can go anywhere with its compact, space-saving design.

- » Removable 6RU Rack Cube » Easy AV Access
- » Small Footprint

» Branding & Customization

» Mobility

## Branding & Customization

Custom logo options create unique branding opportunities

allows for easy movement in your space

Vents help keep equipment cool while single-keyed lock provides security for expensive tech