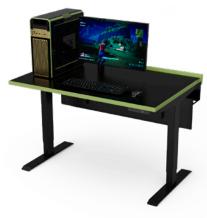

## **Esports Evolution Electric Sit-to-Stand Desk™**

The Esports Evolution Electric Sit-to-Stand Desk boasts effortless height adjustment for users of all sizes, thanks to its intuitive push-button controls.

» ADA Compatibility

» Large Worksurface

» Branding & Customization

» Height Adjustability

» Flip-Top Door

Monitors, computers & accessories not included. Options shown.

800-235-1262

715-723-6750 | spectrumfurniture.com

## **Esports Evolution Electric Sit-to-Stand Desk**

Item# 38926

Continuous steel cord channel panel keeps cables organized

Meets criteria for ADA compliance

Seven color options to match school branding

Provides plenty of room for peripherals and CPU