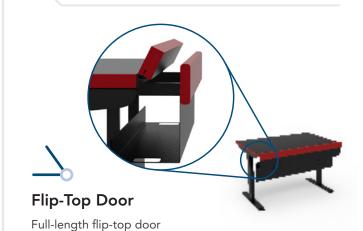

» ADA Compatibility

» Large Worksurface

» Branding & Customization

» Height Adjustability

» Flip-Top Door

Monitors, computers & accessories not included. Options shown.

800-235-1262

715-723-6750 | spectrumfurniture.com

## **Esports Evolution Electric Sit-to-Stand Desk**

Item# 38926

Continuous steel cord channel panel keeps cables organized

Meets criteria for ADA compliance

Seven color options to match school branding

Provides plenty of room for peripherals and CPU