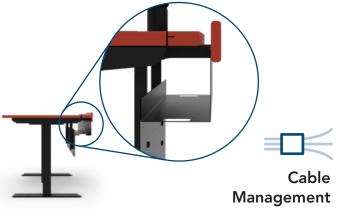

## **Esports Evolution Electric Sit-to-Stand Desk**

Item# 38926

Continuous steel cord channel panel keeps cables organized

Meets criteria for ADA compliance

Seven color options to match school branding

Provides plenty of room for peripherals and CPU

Height Adjustability

for easy cable and wire access

Electric telescoping legs provide 19.75" of worksurface height adjustment