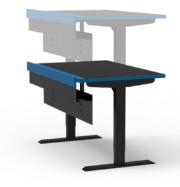

» ADA Compatibility

» Large Worksurface

» Branding & Customization

» Height Adjustability

» Flip-Top Door

Monitors, computers & accessories not included. Options shown.

800-235-1262

715-723-6750 | spectrumfurniture.com

Height Adjustability

for easy cable and wire access

Electric telescoping legs provide 19.75" of worksurface height adjustment