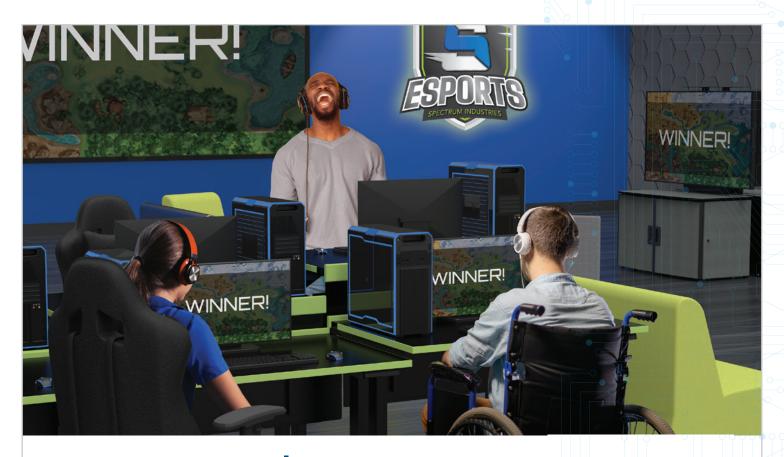

## **Esports Evolution Electric Sit-to-Stand Desk™**

The Esports Evolution Electric Sit-to-Stand Desk boasts effortless height adjustment for users of all sizes, thanks to its intuitive push-button controls.

**OFFICIAL SPONSORS** 