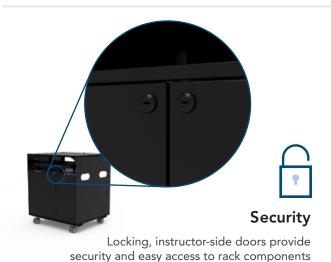

## **CORE Lectern™**

The outer side panel assembly and removable audience-side panel simplify integration and provide a professional look that matches any décor.

- » Metal Core
- » Security
- » Easy AV Access