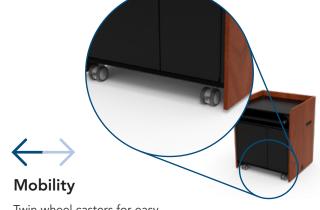

## Branding & Customization

Custom logo panel and colors to match decor and extend school branding

Twin wheel casters for easy mobility (2 locking, 2 non-locking)