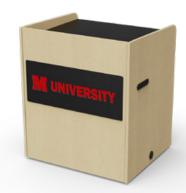

## Branding & Customization

Custom logo panel and colors to match decor and extend school branding

Twin wheel casters for easy mobility (2 locking, 2 non-locking)