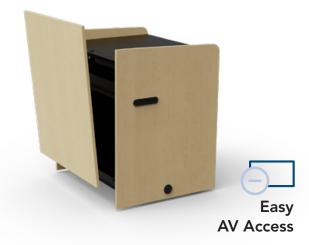

## **CORE Lectern™**

The outer side panel assembly and removable audience-side panel simplify integration and provide a professional look that matches any décor.

- » Metal Core
- » Security
- » Easy AV Access