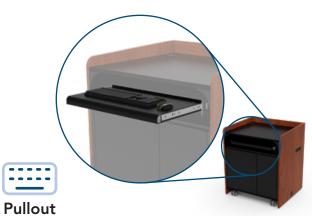

## Pullout Keyboard Tray

Provides convenient keyboard access without cluttering the worksurface