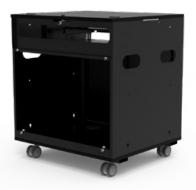

## CORE Lectern Item# 55548-55550

**Metal Core** 

Quick-ship core helps keep integrators ahead of the curve