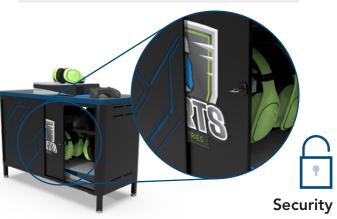

## Console Gaming Hub™

Offering optimal storage, wire management and device charging, the Console Gaming Hub will keep you untethered and game ready.

- » Small Footprint
- » Branding & Customization
- » Security

## Console Gaming Hub Item# 37390

Small footprint makes it easy to fit in any space

Extend team branding by adding front door and side panel logos

Locking and sliding, bypass front doors provide security when consoles are not in use