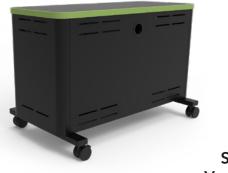

## Console Gaming Hub Item# 37390

Small footprint makes it easy to fit in any space

Extend team branding by adding front door and side panel logos

Locking and sliding, bypass front doors provide security when consoles are not in use

Optional Display Stand provides on-board mounting for monitors

Superior Ventilation

Strategically placed ventilation helps keep components cool when charging devices