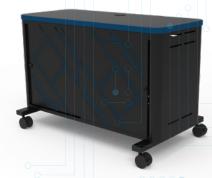

## Console Gaming Hub Item# 37390

Small footprint makes it easy to fit in any space

Extend team branding by adding front door and side panel logos

Locking and sliding, bypass front doors provide security when consoles are not in use