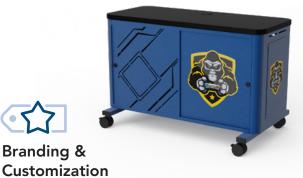

## Console Gaming Hub™

Offering optimal storage, wire management and device charging, the Console Gaming Hub will keep you untethered and game ready.

- » Small Footprint
- » Branding & Customization
- » Security

## Console Gaming Hub Item# 37390

Small footprint makes it easy to fit in any space

Extend team branding by adding front door and side panel logos

Locking and sliding, bypass front doors provide security when consoles are not in use