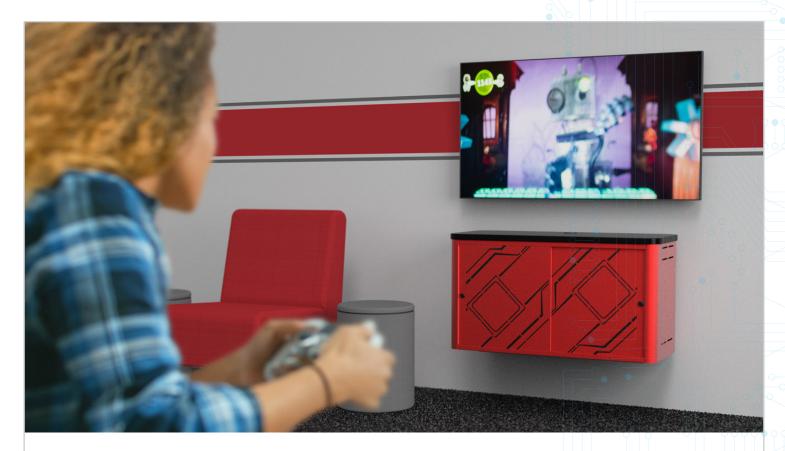

## Console Gaming Hub™

Offering optimal storage, wire management and device charging, the Console Gaming Hub will keep you untethered and game ready.

- » Small Footprint
- » Branding & Customization
- » Security

## Console Gaming Hub Item# 37390

Small footprint makes it easy to fit in any space

Extend team branding by adding front door and side panel logos

Locking and sliding, bypass front doors provide security when consoles are not in use

Optional Display Stand provides on-board mounting for monitors

Superior Ventilation

Strategically placed ventilation helps keep components cool when charging devices