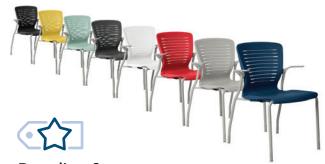

## **Branding &** Customization

Available in 8 colors and offers a wide variety of seat and back upholstery to match team branding

**Options** 

Add arms or upholstery to create the perfect seating

300 lb Weight Limit