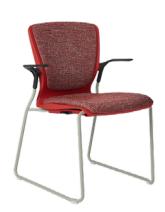

## **Branding &** Customization

Available in 8 colors and offers a wide variety of seat and back upholstery to match team branding

**Options** 

Add arms or upholstery to create the perfect seating

300 lb Weight Limit