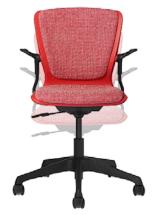

## **Branding &** Customization

Available in 8 colors and offers a wide variety of seat and back upholstery to match team branding

**Options** 

Add arms or upholstery to create the perfect seating

300 lb Weight Limit