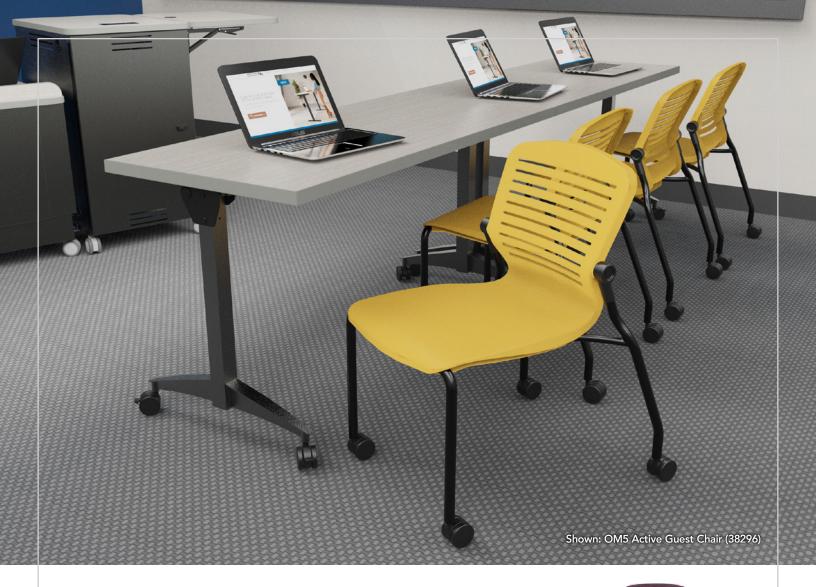

## **OM5 Active Guest, Tasker** & Stacker Chairs™

The OM5 Active Chairs feature "body-activated motion" that responds automatically to changes in body position.

- » Ergonomic Design
- » Branding & Customization
- » Options

- » 300 lb Weight Limit
- » Height Adjustability
- » Stackable

Laptops & accessories not included. Options shown.

Shown: OM5 Active

(38297)

Tasker Chair