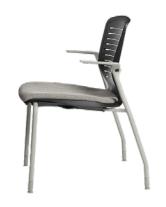

- » 300 lb Weight Limit
- » Height Adjustability
- » Stackable

Laptops & accessories not included. Options shown.

Shown: OM5 Active

(38297)

Tasker Chair

Built to last with a weight limit of 300 lbs

The adjustable height, OM5 Active Tasker Chairs (38297) accommodate any user

**Stackable** 

OM5 Active Stacker Chairs (38298) stack to preserve floor space when not in use