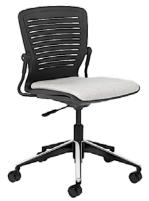

- » 300 lb Weight Limit
- » Height Adjustability
- » Stackable

Laptops & accessories not included. Options shown.

Shown: OM5 Active

(38297)

Tasker Chair

## OM5 Chairs Item# 38296, 38297, 38298

**Ergonomic** Design

Responsive, ergonomic design adjusts position automatically to optimize comfort