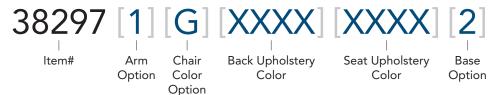

# **Build Your OM5 Active Tasker Chair**\*

Below is an example of how the part number is built. Customize your solution by simply choosing the options in the brackets.

#### **Arm Options**

- 1 Arms
- 0 No Arms

## Chair Color Options

- A Modern Black
- B Palladium Gray
- C Arctic White
- **D** Graphite
- E Navy Blue
- F Crimson Red
- G Seafoam Green
- **H** Canary Yellow

### Back Upholstery Color

See website for options

# Seat

Upholstery Color

See website for options

#### **Base Options**

- 1 25" Black Base with 5" Black Cylinder and Carpet Casters
- 2 25" Black Base with 5" Black Cylinder and Active Soft Casters
- 25" Two-Tone Polished Base with 5" Black Cylinder and Black Two-Tone Soft Caster
- 4 25"White Base with 5" White Cylinder and White Two-Tone Soft Casters
- 5 Chrome Base with Fixed Footring, 8" Chrome Cylinder and Universal Casters