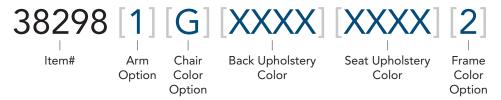

# Build Your OM5 Active Stacker Chair\*

Below is an example of how the part number is built. Customize your solution by simply choosing the options in the brackets.

#### **Arm Options**

- 1 Arms
- 0 No Arms

## Chair Color Options

- A Modern Black
- B Palladium Gray
- C Arctic White
- D Graphite
- E Navy Blue
- F Crimson Red
- G Seafoam Green
- **H** Canary Yellow

## Back Upholstery Color

See website for options

## Seat Upholstery Color

See website for options

## Frame Color Options

- 1 Black Frame (and Black Arms, if applicable)
- Palladium Gray Frame (and Palladium Gray Arms, if applicable)
- 3 Palladium Gray Frame with Black Arms
- 4 Chrome Frame (and Black Arms, if applicable)
- 5 Chrome Frame (and Palladium Gray Arms, if applicable)