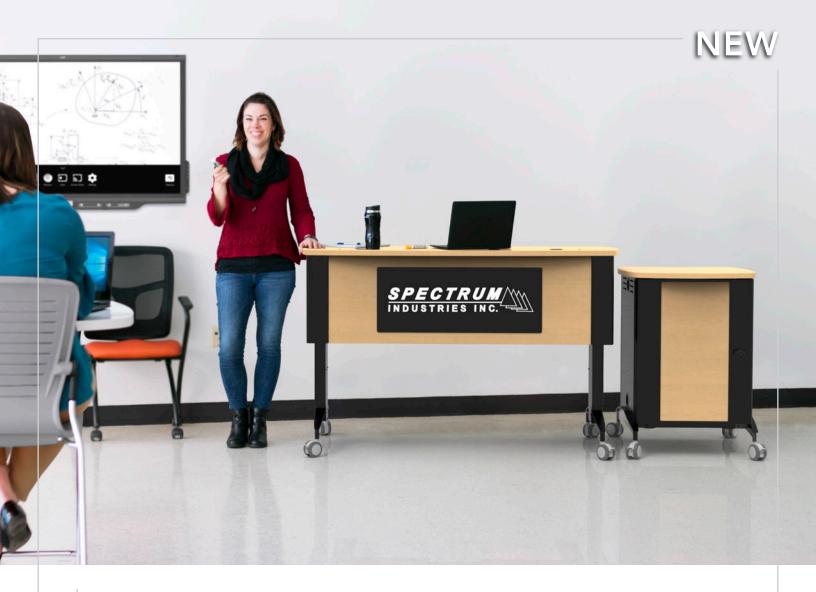

## **Pivot Premier**

The sit-to-stand Pivot Premier workstation keeps instructors integrated while providing the mobility needed in today's flexible learning environments.

- » Height Adjustability
- » Easy AV Access

- » Cable Management
- » Integration Capabilities
- » Branding and Customization

## Pivot Premier Item# 55558