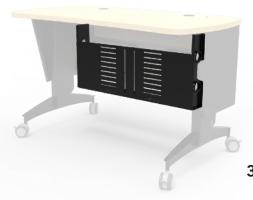

## 3 Integration **Capabilities**

Choose from the optional Undermount Rack Cabinet, Undermount AV Channel or Companion Equipment Rack

Add customized logos, colors or technology cutouts to create a workstation unique to you