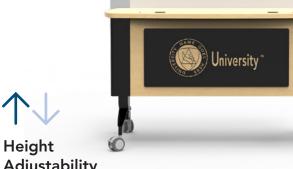

## **Pivot Premier**

The sit-to-stand Pivot Premier workstation keeps instructors integrated while providing the mobility needed in today's flexible learning environments.

- » Height Adjustability
- » Easy AV Access

## **Space Saving Design**

24" depth and surface design provide maximum working space within a minimal footprint

Adjustability

Provides flexibility for presenters and promotes accessibility for ADA Compliance.