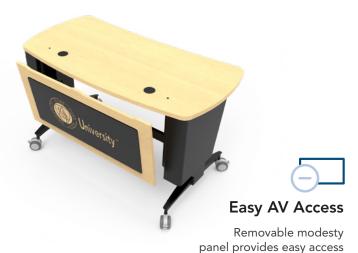

## **Pivot Premier**

The sit-to-stand Pivot Premier workstation keeps instructors integrated while providing the mobility needed in today's flexible learning environments.

- » Height Adjustability
- » Easy AV Access

to technology